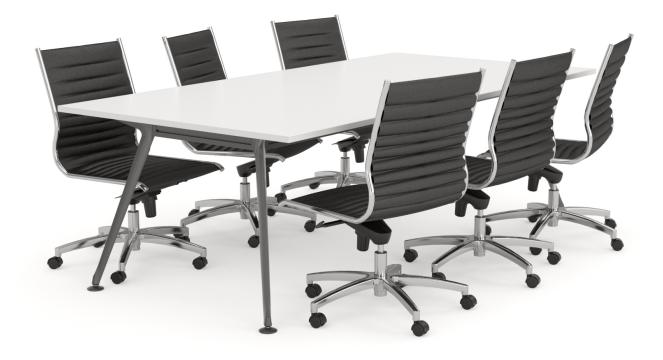

## Product Data Specification

Team Table's frame system can accommodate for one-on-one meetings to corporate business discussions or presentations involving multiple people. The Team Table provides style and function with a refi ned, modern appearance.

### **Standard Features**

Durable, lightweight aluminium frame - refined, modern appearance

Accommodates for one-on-one meetings to corporate business discussions or presentations

Frame suitable for round, square or rectangle worksurfaces

4, 6 and 8 leg configurations

Frames finished in Polished Alloy or Powdercoat in Matte Black or Gloss White

25mm worktops finished in White melamine on E0 grade substrate with matching PVC edge

Fixed height 720mm (incl worktop)

30mm levelling guide adjustments in each foot

Made to order frame sizes available

Available In

900mm diameter 1050 mm diameter 1000mm x 1000mm 1500mm x 750mm 1800mm x 750mm 1800mm x 1200mm 2400mm x 1200mm 3600mm x 1200mm