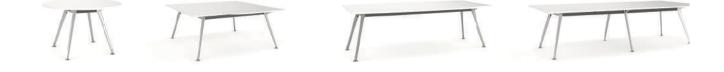

able provides style and function with a refi ned, modern appearance.

### **Standard Features**

Durable, lightweight aluminium frame - refined, modern appearance

Accommodates for one-on-one meetings to corporate business discussions or presentations

Frame suitable for round, square or rectangle worksurfaces

4, 6 and 8 leg configurations

Frames finished in Polished Alloy or Powdercoat in Matte Black or Gloss White

25mm worktops finished in White melamine on E0 grade substrate with matching PVC edge

Fixed height 720mm (incl worktop)

30mm levelling guide adjustments in each foot

Made to order frame sizes available

Available In

900mm diameter 1050 mm diameter 1000mm x 1000mm 1500mm x 750mm 1800mm x 750mm 1800mm x 1200mm 2400mm x 1200mm 3600mm x 1200mm

#### **Team Table Examples**