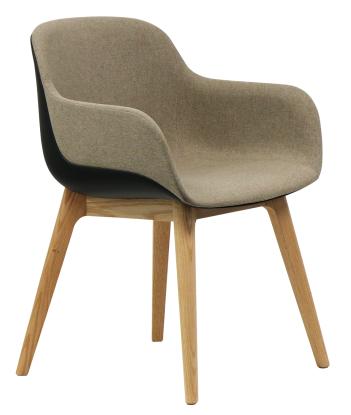

## **Standard Features**

Venice YM 4x Oak Legs

Venice YK

Venice YD

Venice QM

4x Oak Legs

Fully upholstered seat without arm rests

Black plastic outer shell Upholstered with arm rests

Suitable for meeting rooms, boardrooms, breakout spaces, visitor seating