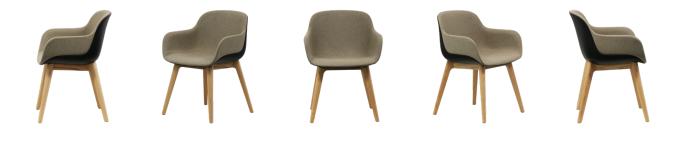

Product Data Specification

epicofficefurniture.com.au

## **Venice** Product Data Specification

## **Standard Features**

Venice YM 4x Oak Legs

Venice YK

Venice YD

Venice QM

4x Oak Legs

Fully upholstered seat without arm rests

Black plastic outer shell Upholstered with arm rests

4point castor base in black Black plastic outer shell Upholstered with arm rests 360 degree seat rotation

4 point fixed base in black Black plastic outer shell Upholstered with arm rests 360 degree seat rotation

Suitable for meeting rooms, boardrooms, breakout spaces, visitor seating

## Stock Fabric

Upholstered in Dusk SD-27 Fabric



## Dimensions





Venice YM







Venice QM







Venice YD