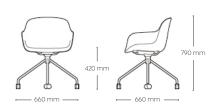

Product Data Specification

epicofficefurniture.com.au

## **Venice** Product Data Specification

## **Standard Features**

Venice YM 4x Oak Legs

Venice YK

Venice YD

Venice QM

4x Oak Legs

Fully upholstered seat without arm rests

Black plastic outer shell Upholstered with arm rests

4point castor base in black Black plastic outer shell Upholstered with arm rests 360 degree seat rotation

4 point fixed base in black Black plastic outer shell Upholstered with arm rests 360 degree seat rotation

Suitable for meeting rooms, boardrooms, breakout spaces, visitor seating

## Stock Fabric

Upholstered in Dusk SD-27 Fabric



## Dimensions





Venice YM







Venice QM







Venice YD