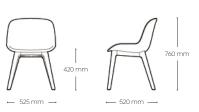

Product Data Specification

epicofficefurniture.com.au

## **Venice** Product Data Specification

## **Standard Features**

Venice YM 4x Oak Legs

Venice YK

Venice YD

Venice QM

4x Oak Legs

Fully upholstered seat without arm rests

Black plastic outer shell Upholstered with arm rests

4point castor base in black Black plastic outer shell Upholstered with arm rests 360 degree seat rotation

4 point fixed base in black Black plastic outer shell Upholstered with arm rests 360 degree seat rotation

Suitable for meeting rooms, boardrooms, breakout spaces, visitor seating

## Stock Fabric

Upholstered in Dusk SD-27 Fabric



## Dimensions





Venice YM







Venice QM







Venice YD