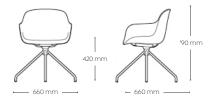

Product Data Specification

epicofficefurniture.com.au

## **Venice** Product Data Specification

## **Standard Features**

Venice YM 4x Oak Legs

Venice YK

Venice YD

Venice QM

4x Oak Legs

Fully upholstered seat without arm rests

Black plastic outer shell Upholstered with arm rests

4point castor base in black Black plastic outer shell Upholstered with arm rests 360 degree seat rotation

4 point fixed base in black Black plastic outer shell Upholstered with arm rests 360 degree seat rotation

Suitable for meeting rooms, boardrooms, breakout spaces, visitor seating

## Stock Fabric

Upholstered in Dusk SD-27 Fabric



## Dimensions





Venice YM







Venice QM







Venice YD