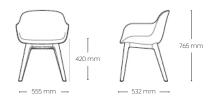

Product Data Specification

epicofficefurniture.com.au

## **Venice** Product Data Specification

## **Standard Features**

Venice YM 4x Oak Legs

Venice YK

Venice YD

Venice QM

4x Oak Legs

Fully upholstered seat without arm rests

Black plastic outer shell Upholstered with arm rests

4point castor base in black Black plastic outer shell Upholstered with arm rests 360 degree seat rotation

4 point fixed base in black Black plastic outer shell Upholstered with arm rests 360 degree seat rotation

Suitable for meeting rooms, boardrooms, breakout spaces, visitor seating

## Stock Fabric

Upholstered in Dusk SD-27 Fabric



## Dimensions





Venice YM







Venice QM







Venice YD