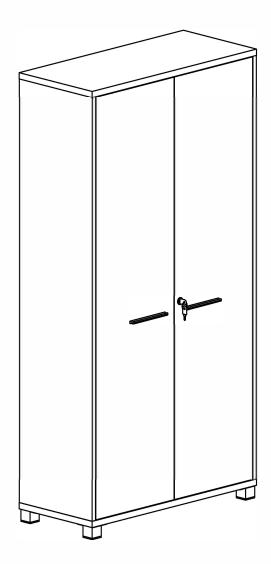

# **ASSEMBLY INSTRUCTION**

# AXIS Cupboard 1800H ITEM No.:AXC18





The turning direction of attaching







# **PARTS LIST**

| ITEM | DESCRIPTION      | QTY. |
|------|------------------|------|
| А    | Top panel        | 1    |
| Х    | Left side panel  | 1    |
| Z    | Right side panel | 1    |
| D    | Back panel       | 1    |
| G    | Bottom panel     | 1    |
| Е    | Moveable shelf   | 3    |
| F    | Immovable panel  | 1    |
| V1   | Door panel       | 1    |
| V2   | Door panel       | 1    |
|      |                  |      |

| ITEM         | DESCRIPTION                                | QTY |
|--------------|--------------------------------------------|-----|
| <b>c1</b>    | 6*35 Cam Bolt                              | 25  |
| d1           | 8*30 Dowel pin                             | 24  |
| c2           | ( <sup>5</sup> / <sub>8</s