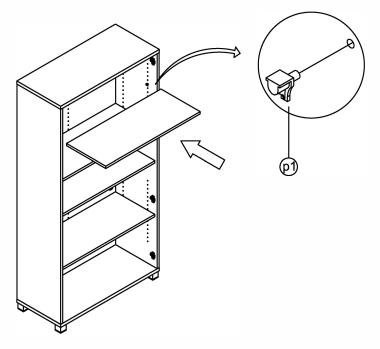

### Moveable shelf E assembly.

- 1、Insert threaded dowel pins (p) into panels X ,D and Z as illustrated above. 2、Put the three panels E on the top of threaded dowel pins (p) as illustrated above.

Door panel V1,V2 assembly.