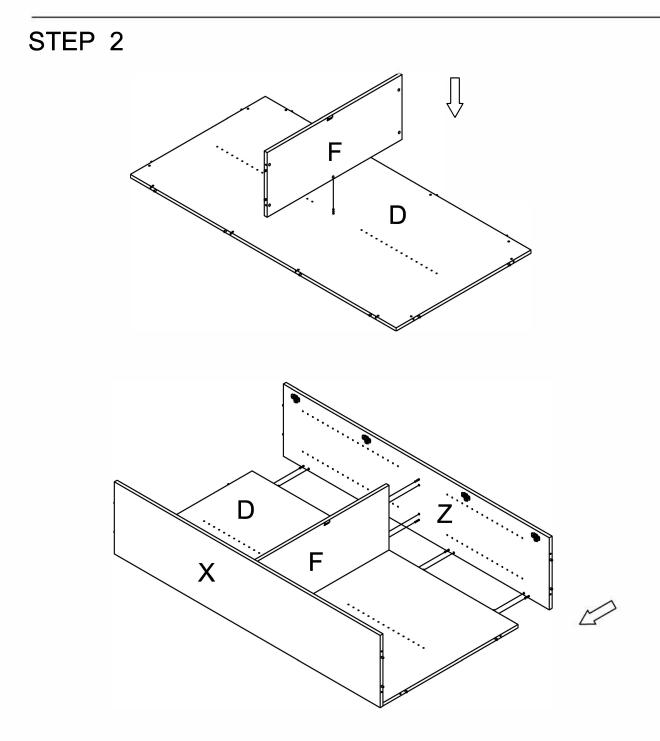

### Left side panel X and Right side panel Z assembly.

- 1. Fix cams on panel F into cam bolts (c) on panel D and tighten in a clockwise direction as illustrated above.
- Insert cam bolts c1 and dowel pins (1) on panel X and Z into cams on panel D ,F and tighten in a clockwise direction as illustrated above.