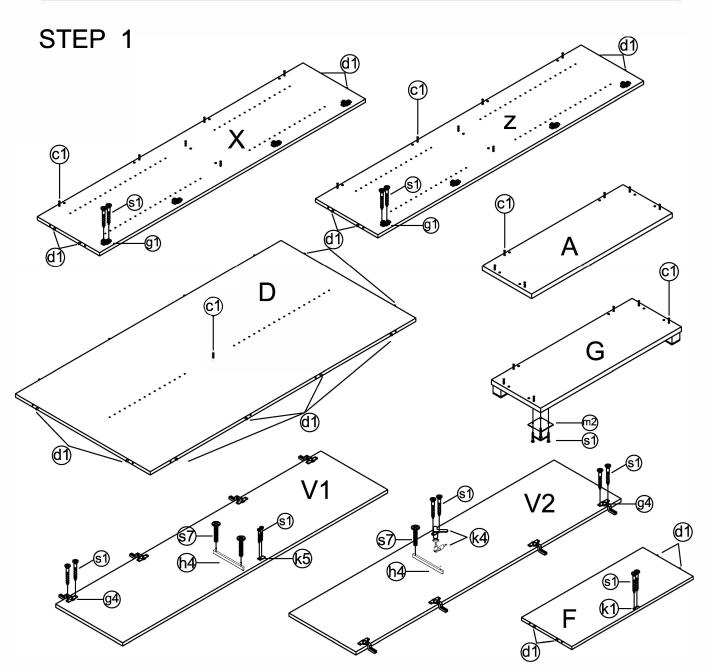

# Preparation for Top panel A, Back panel D,Immovable panel F,Bottom panel G,Left side panel X,Right side panel Z .

- 1. Insert cam bolts (c) and dowel pins (d) into panels A ,D,F,G,X and Z as illustrated above.
- 2. Assemble metal legs  $(m_2)$  with screws  $(s_1)$  on bottom panel G.
- 3、Fix hinge stands (1) to panels X,Z with screws (s) as illustrated above.
- 4、Fix hinge bodies (g) to panels V1 and V2 with screws (s1) as illustrated above.
- 5、Fix handles (h4) to panels V1 and V2 with fix bolts (\$7) as illustrated above.
- 6. Fix lock (k) to panel V2 with screws (c) as illustrated above.
- 7、Fix lock catch (6) to panel V1 with screw (5) as illustrated above.
- 8. Fix lock catch  $\widehat{K}$  to panel F with screws  $\widehat{S}$  as illustrated above.