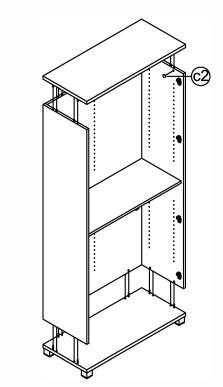

### Bottom panel G and Top panel A assembly.

- 1. Insert cam bolts (c1) and dowel pins (d1) on panel G and A into cams on panel X,Z and D and tighten in a clockwise direction as illustrated above.
- 2. Cover the cam covers  $(c^2)$  on the top of cams.