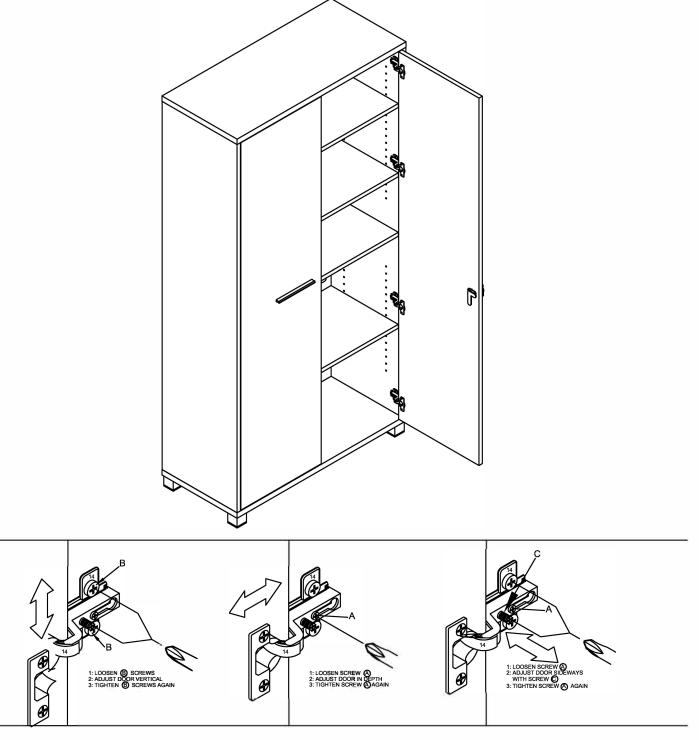

# Preparation for Top panel A, Back panel D,Immovable panel F,Bottom panel G,Left side panel X,Right side panel Z .

- 1. Insert cam bolts (c) and dowel pins (d) into panels A ,D,F,G,X and Z as illustrated above.
- 2. Assemble metal legs  $(m_2)$  with screws  $(s_1)$  on bottom panel G.
- 3、Fix hinge stands (1) to panels X,Z with screws (s) as illustrated above.
- 4、Fix hinge bodies (g) to panels V1 and V2 with screws (s1) as illustrated above.
- 5、Fix handles (h4) to panels V1 and V2 with fix bolts (\$7) as illustrated above.
- 6. Fix lock (k) to panel V2 with screws (c) as illustrated above.
- 7、Fix lock catch (6) to panel V1 with screw (5) as illustrated above.
- 8. Fix lock catch  $\widehat{K}$  to panel F with screws  $\widehat{S}$  as illustrated above.