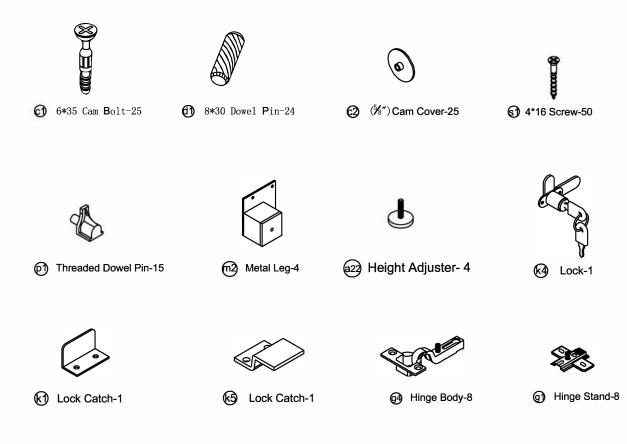

| ITEM         | DESCRIPTION                                | QTY |
|--------------|--------------------------------------------|-----|
| <b>c1</b>    | 6*35 Cam Bolt                              | 25  |
| d1           | 8*30 Dowel pin                             | 24  |
| c2           | ( <sup>5</sup> / <sub>8</sub> ″) Cam Cover | 25  |
| <b>[p1</b> ] | Threaded Dowel Pin                         | 15  |
| <b>S</b> 1   | 4*16 Screw                                 | 50  |
| (m2)         | Metal Leg                                  | 4   |
| a22          | Height Adjuster                            | 4   |
| (k1)         | Lock Catch                                 | 1   |
| (k4)         | Lock                                       | 1   |
| (k5)         | Lock Catch                                 | 1   |
| <b>s</b> 7   | 4*22 Fix Bolt                              | 4   |
| <b>g</b> 4   | Hinge Body                                 | 8   |
| <b>g1</b>    | Hinge Stand                                | 8   |
| (h4)         | Handle                                     | 2   |
|              |                                            |     |