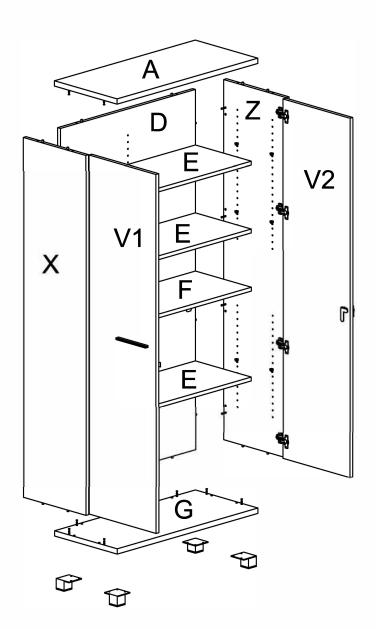

# **PARTS LIST**

| ITEM | DESCRIPTION      | QTY. |
|------|------------------|------|
| А    | Top panel        | 1    |
| Х    | Left side panel  | 1    |
| Z    | Right side panel | 1    |
| D    | Back panel       | 1    |
| G    | Bottom panel     | 1    |
| Е    | Moveable shelf   | 3    |
| F    | Immovable panel  | 1    |
| V1   | Door panel       | 1    |
| V2   | Door panel       | 1    |
|      |                  |      |

# Preparation for Top panel A, Back panel D,Immovable panel F,Bottom panel G,Left side panel X,Right side panel Z .

- 1. Insert cam bolts (c) and dowel pins (d) into panels A ,D,F,G,X and Z as illustrated above.
- 2. Assemble metal legs  $(m_2)$  with screws  $(s_1)$  on bottom panel G.
- 3、Fix hinge stands (1) to panels X,Z with screws (s) as illustrated above.
- 4、Fix hinge bodies (g) to panels V1 and V2 with screws (s1) as illustrated above.
- 5、Fix handles (h4) to panels V1 and V2 with fix bolts (\$7) as illustrated above.
- 6. Fix lock (k) to panel V2 with screws (c) as illustrated above.
- 7、Fix lock catch (6) to panel V1 with screw (5) as illustrated above.
- 8. Fix lock catch  $\widehat{K}$  to panel F with screws  $\widehat{S}$  as illustrated above.

### Left side panel X and Right side panel Z assembly.

- 1. Fix cams on panel F into cam bolts (c) on panel D and tighten in a clockwise direction as illustrated above.
- Insert cam bolts c1 and dowel pins (1) on panel X and Z into cams on panel D ,F and tighten in a clockwise direction as illustrated above.

### Bottom panel G and Top panel A assembly.

- 1. Insert cam bolts (c1) and dowel pins (d1) on panel G and A into cams on panel X,Z and D and tighten in a clockwise direction as illustrated above.
- 2. Cover the cam covers  $(c^2)$  on the top of cams.

### Moveable shelf E assembly.

- 1、Insert threaded dowel pins (p) into panels X ,D and Z as illustrated above. 2、Put the three panels E on the top of threaded dowel pins (p) as illustrated above.

Door panel V1,V2 assembly.