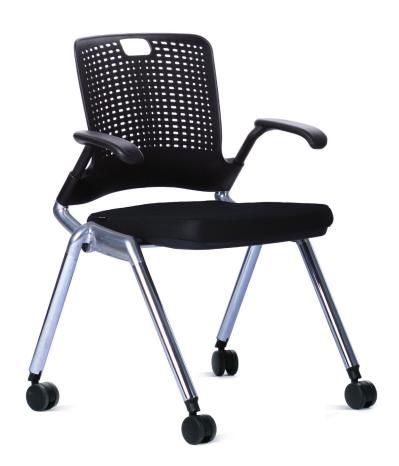

#### **Standard Features**

Integral arms and perforated backrest combine to give flexible supportive and 'no sweat' comfort

High resistance moulded foam and hard-wearing Breathe black fabric for high use areas

Super strong reclining mechanism to give relaxation when you want

Chrome frame with black backrest

Lightweight and easy to move

Fold up seat allows for nesting to save space when not in use

Supplied standard with free wheeling castors - ideal for large venues

Please note - supplied in multiples of 2 units

Suitable for training, conference, classroom, healthcare, retail and cafeteria seating

#### **Dimensions**

Seat Height 450 mm

Seat Width 460 mm

Seat Depth 450 mm

Overall Height 850 mm