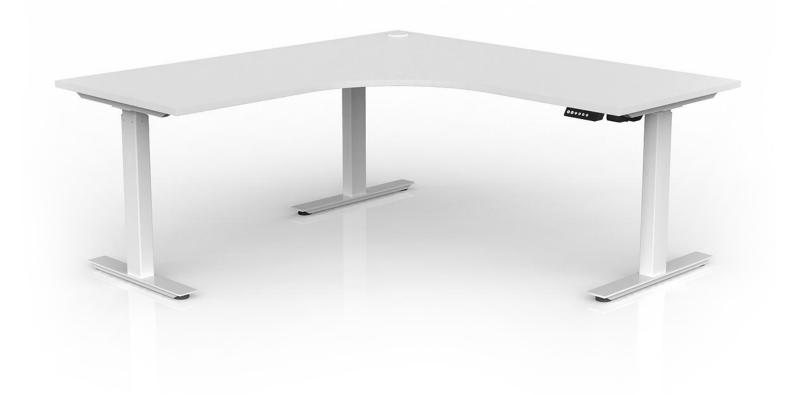

#### **Standard Features**

90 x 60 mm leas

Frames finished in white or black powdercoat

Flat foot design - single desk

H frame design - double sided desk

Commercial-grade 25 mm worktops are constructed from El board and finished in studio white or new oak melamine with matching 2 mm PVC edge

Electric 2 Column motor height range - 680-1130 mm (incl worktop)

160 kg weight rating

4 point memory control with LCD readout, programmable to restrict min/max height and to set anti-collision sensitivity

### 90° Workstation

1800 x 1800w x 600d mm

1800 x 1800w x 750d mm