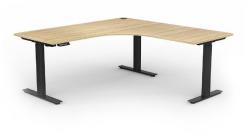

Commercial-grade 25 mm worktops are constructed from El board and finished in studio white or new oak melamine with matching 2 mm PVC edge

Electric 2 Column motor height range - 680-1130 mm (incl worktop)

160 kg weight rating

4 point memory control with LCD readout, programmable to restrict min/max height and to set anti-collision sensitivity

10 Year Warranty - Best in class

### 90° Workstation

1800 x 1800w x 600d mm

1800 x 1800w x 750d mm

#### **Possible Configurations**









**Optional Upgrades** 

12mm E-panel wrap screens

9mm E-panel clamp on screens

50mm Studio screens

50mm Studio screens with intergrated cable duct

Cable trays - system includes desk to desk bridges, power/data mounting points (inside the tray or on the vertical face) and cable snakes to the desktop