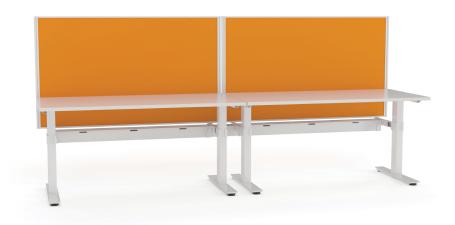

#### Available In

Single - Desk Shared - Straightline or Back-to-back 1200w x 750d mm 1500w x 750d mm 1500w x 800d mm (scalloped) 1800w x 750d mm 1800w x 800d mm (scalloped)

#### **Optional Upgrades**

E-panel Screens Breathe 22 mm Screens Studio50 Screens Cable Trays

Studio50 Screens are Australian