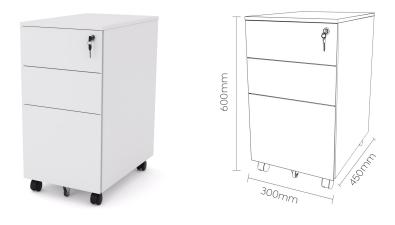

## **Agile Narrow Steel Mobile**

Product Data Specification

Created with the flexibility of open plan workspaces in mind, the anti tilt steel mobile is compatible with all desks. The mobile is 600H x 300W x 450D and includes 2 fully extendable, lockable drawers and 1 fully extendable file. It is available in 2 options of powdercoat finish- white or black and includes a pen tray.

## Dimensions

Overall height: 600mm Overall Width: 300mm

Overall Depth: 450mm

Finishes

Material Description: Steel