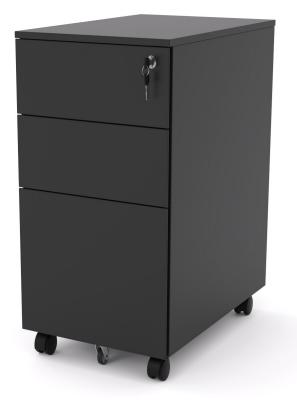

## **Agile Narrow Steel Mobile**

Product Data Specification

Created with the flexibility of open plan workspaces in mind, the anti tilt steel mobile is compatible with all desks. The mobile is 600H x 300W x 450D and includes 2 fully extendable, lockable drawers and 1 fully extendable file. It is available in 2 options of powdercoat finish- white or black and includes a pen tray.

## **Standard Features**

| Anti Tilt feature for added stability |
|---------------------------------------|
| Compatible with most of the desking   |
| 2 Fully extendable drawers            |
| Lockable drawers                      |
| 1 Fully extendable file               |
| 2 colour options: Black/White         |
| Includes a pen tray                   |