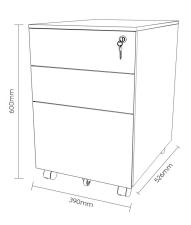

#### Dimensions

Overall height: 600mm

Overall Width: 390mm

Overall Depth: 450mm