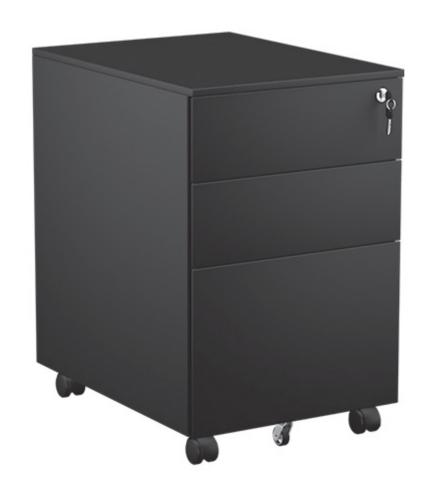

### Product Data Specification

Created with the flexibility of open plan workspaces in mind, the anti tilt steel mobile is compatible with all desks. The mobile is 600H x 390W x 526D and includes 2 fully extendable, lockable drawers and 1 fully extendable file. It is available in 2 options of powdercoat finish- white or black and includes a pen tray.

#### Standard Features

Anti Tilt feature for added stability

Compatible with most of the desking

2 Fully extendable drawers

Lockable drawers

1 Fully extendable file

2 colour options: Black/White

Includes a pen tray