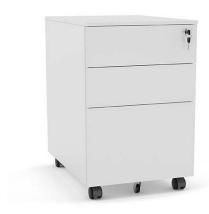

### Product Data Specification

Created with the flexibility of open plan workspaces in mind, the anti tilt steel mobile is compatible with all desks. The mobile is 600H x 390W x 526D and includes 2 fully extendable, lockable drawers and 1 fully extendable file. It is available in 2 options of powdercoat finish- white or black and includes a pen tray.

#### Standard Features

Anti Tilt feature for added stability

Compatible with most of the desking

2 Fully extendable drawers

Lockable drawers

1 Fully extendable file

2 colour options: Black/White

Includes a pen tray