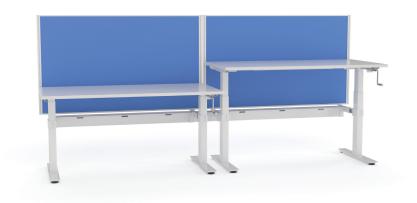

#### Available In

Single - Desk

Shared - Straightline or Back-to-back

1200w x 750d mm

1500w x 750d mm

1500w x 800d mm (scalloped)

1800w x 750d mm

1800w x 800d mm (scalloped)

### **Possible Configurations**