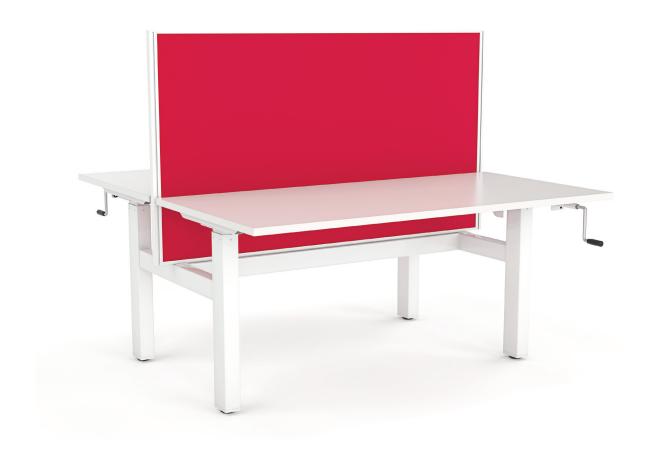

#### **Standard Features**

90 x 60 mm legs

Frames finished in White or Black powdercoat

Flat foot design - Single desk

H frame design - Double sided desk

25 mm worksurfaces finished in White melamine on E0 grade substrate with matching PVC edge

Winder height adjustable 680-1130 mm (incl worksurface)

Winder speed - 5 mm/turn

### **Optional Upgrades**

E-panel Screens

Breathe 22 mm Screens

Studio50 Screens

Cable Trays