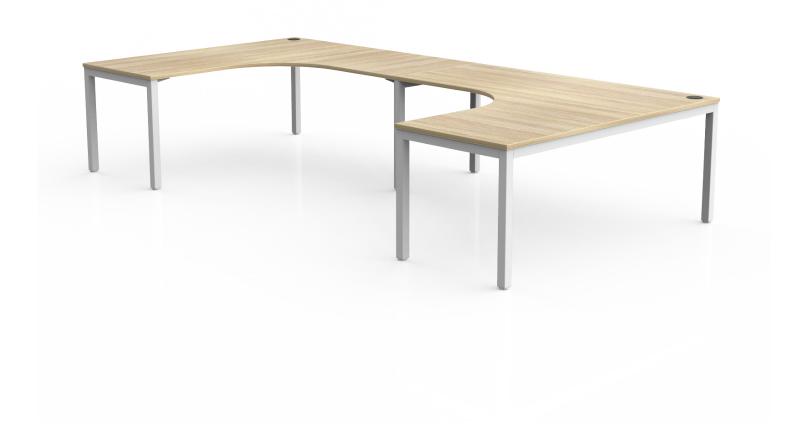

Worktop height 715 mm

Melamine Worktop - 25 mm E1 grade substrate finished in studio white or new oak with matching 2 mm PVC edge

90° two piece worktop with a join at 1200 mm along the left or right hand side

90° & 120° worktops include cable ports

## **Dimensions**

2@ 1800 x 1800 x 600

2@ 1800 x 1800 x 750