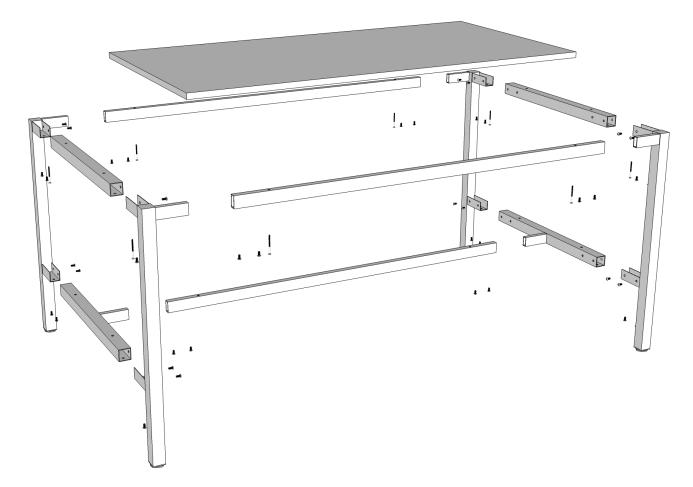

## AXIS BAR LEANER

**STEP 1:** Assemble corner legs and short rails together and fully tighten with provided screws.

**STEP 3:** Pre-drill holes into the worktop, place worktop on a clean, flat surface and fully tighten the worktop to each rail using the provided screws.

**STEP 2:** Assembly end leg frames and long rails together and fully tighten with provided screws.