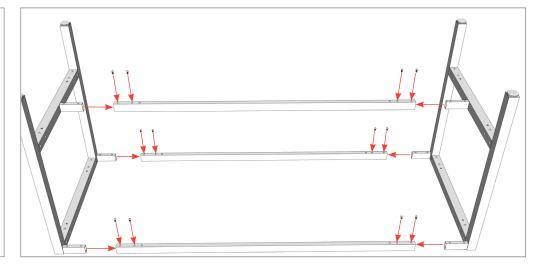

## AXIS BAR LEANER

**STEP 1:** Assemble corner legs and short rails together and fully tighten with provided screws.

**STEP 3:** Pre-drill holes into the worktop, place worktop on a clean, flat surface and fully tighten the worktop to each rail using the provided screws.

**STEP 2:** Assembly end leg frames and long rails together and fully tighten with provided screws.