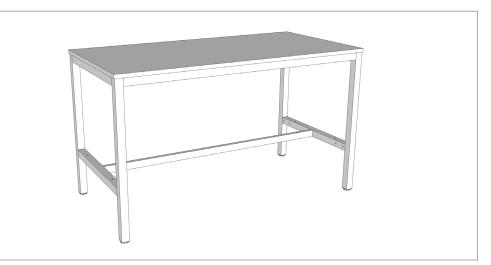

## AXIS BAR LEANER

**STEP 1:** Assemble corner legs and short rails together and fully tighten with provided screws.

**STEP 3:** Pre-drill holes into the worktop, place worktop on a clean, flat surface and fully tighten the worktop to each rail using the provided screws.