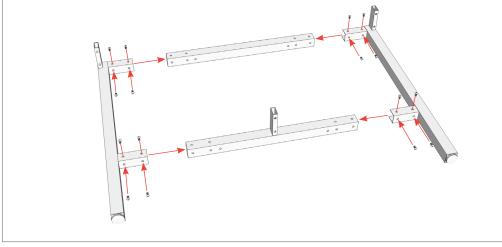

**STEP 2:** Assembly end leg frames and long rails together and fully tighten with provided screws.