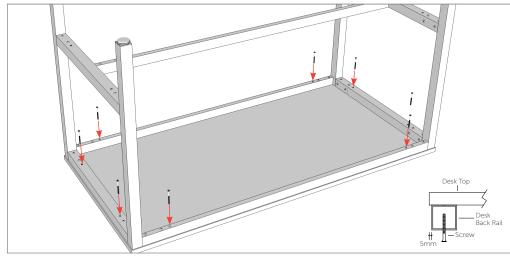

## AXIS BAR LEANER

**STEP 1:** Assemble corner legs and short rails together and fully tighten with provided screws.

**STEP 3:** Pre-drill holes into the worktop, place worktop on a clean, flat surface and fully tighten the worktop to each rail using the provided screws.