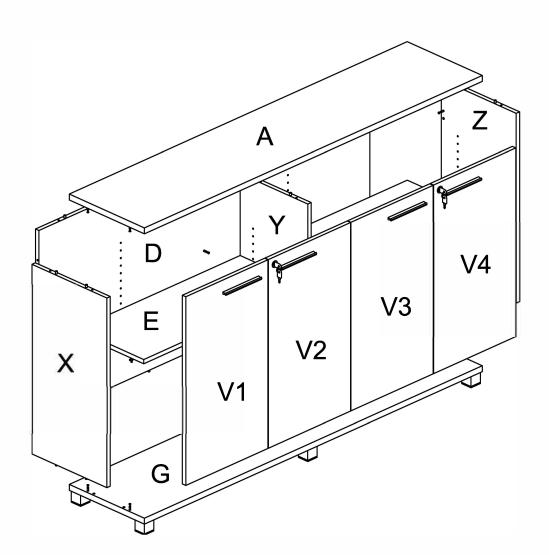

# **PARTS LIST**

| ITEM     | DESCRIPTION                 | QTY.   | ITEM                           | DESCRIPTION                        | QTY. |
|----------|-----------------------------|--------|--------------------------------|------------------------------------|------|
| Α        | Top panel                   | 1      | <b>c</b> 1                     | 6*35 Cam Bolt                      | 24   |
| X        | Left side panel             | 1      | <b>d1</b>                      | 8*30 Dowel pin                     | 24   |
| Z        | Right side panel            | 1      | <u>©</u>                       | (5/8") Cam Cover                   | 24   |
| D        | Back panel                  | 1      | $\widecheck{\mathfrak{p}}$     | Threaded Dowel Pin                 | 10   |
| G<br>E   | Bottom panel Moveable shelf | 1<br>2 | (S1)                           | 4*16 Screw                         | 62   |
| Y        | Vertical panel              | 1      | $\stackrel{\smile}{\text{m2}}$ | Metal Leg                          | 6    |
| V1       | Door panel                  | 1      | (a22)                          | Height Adjuster                    | 6    |
| V2<br>V3 | Door panel<br>Door panel    | 1<br>1 | <u>k</u> 1                     | Lock Catch                         | 2    |
| V4       | Door panel                  | 1      | (k4)                           | Lock                               | 2    |
|          |                             |        | <b>k</b> 5                     | Lock Catch                         | 2    |
|          |                             |        | (h4)                           | Handle                             | 4    |
|          |                             |        | <b>§</b> 7                     | 4*22 Fix Bolt                      | 8    |
|          |                             |        | <b>g</b> 2                     | Big curve Hinge &                  | 4    |
|          |                             |        | <b>93</b>                      | Mount Plate<br>Small curve Hinge & | 4    |
|          |                             |        | <b>(g1)</b>                    | Mount Plate<br>Hinge Stand         | 8    |

# Preparation for Top panel A,Bottom panel G,Left side panel X,Right side panel Z,Vertical panel Y,Door panel V1,V2,V3 and V4.

- 1. Insert cams bolts (c1) and dowel pins (d1) into panels A,G,X,and Z as illustrated above.
- 2. Fix hinge stands (g1) to panels X,Z and Y with screws (s1) as illustrated above.
- 3. Fix hinge bodies (2) to panels V1 and V4 with screws (51) as illustrated above.
- 4. Fix hinge bodies (3) to panels V2 and V3 with screws (s1) as illustrated above.
- 5. Fix handles (h4) to panels V1, V2, V3 and V4 with fix bolts (s7) as illustrated above.
- 6. Fix metal leg (n2) to panel G with screws(s1) as illustrated above.
- 7. Fix lock (k4) to panel V2, V4 with screws (s1) as illustrated above.
- 8. Fix lock catch (x5) to panel V1, V3 with screw (x1) as illustrated above.
- 9. Fix lock catch (x) to panel A with screws (s) as illustrated above.

## Top panel A, Back panel D, Left side panel X ,Right side panel Z,Vertical panel Y assembly.

1. Fix cams on panel X,Z,Y,D into cam bolts (1) on panel A and tighten in a clockwise direction as illustrated above.

#### Bottom panel G assembly.

- 1. Fix cams on panel X,Y,Z and D into cam bolts (2) on panel G and tighten in a clockwise direction as illustrated above.
- 3. Cover the cam covers (c2) on the top of all the cams.

#### Moveable shelf E assembly.

- 1.Insert threaded dowel pins (p1) into panels X,Y,Z and D as illustrated above.
- 2. Put the two panels E on the top of threaded dowel pins (p) as illustrated above.

### STEP 5

Door panel V1,V2,V3,V4 assembly.

You have now successfully completed the assembly on item:

AXIS Credenza 1800W ITEM No.:AXCZ18