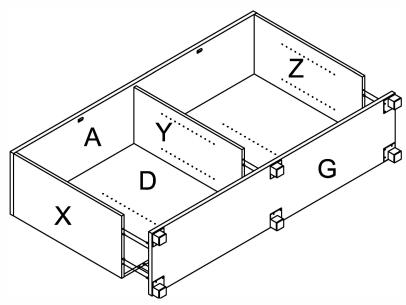

#### STEP 3

#### Bottom panel G assembly.

- 1. Fix cams on panel X,Y,Z and D into cam bolts (2) on panel G and tighten in a clockwise direction as illustrated above.
- 3. Cover the cam covers (c2) on the top of all the cams.