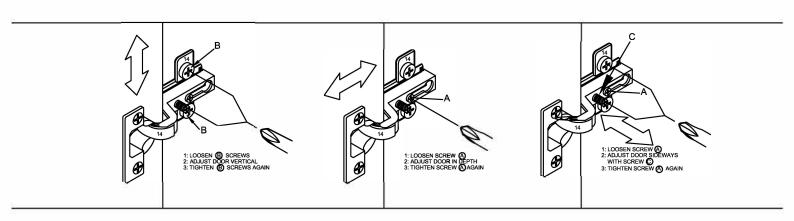

# Preparation for Top panel A,Bottom panel G,Left side panel X,Right side panel Z,Vertical panel Y,Door panel V1,V2,V3 and V4.

- 1. Insert cams bolts (c1) and dowel pins (d1) into panels A,G,X,and Z as illustrated above.
- 2. Fix hinge stands (g1) to panels X,Z and Y with screws (s1) as illustrated above.
- 3. Fix hinge bodies (2) to panels V1 and V4 with screws (51) as illustrated above.
- 4. Fix hinge bodies (3) to panels V2 and V3 with screws (s1) as illustrated above.
- 5. Fix handles (h4) to panels V1, V2, V3 and V4 with fix bolts (s7) as illustrated above.
- 6. Fix metal leg (n2) to panel G with screws(s1) as illustrated above.
- 7. Fix lock (k4) to panel V2, V4 with screws (s1) as illustrated above.
- 8. Fix lock catch (x5) to panel V1, V3 with screw (x1) as illustrated above.
- 9. Fix lock catch (x) to panel A with screws (s) as illustrated above.