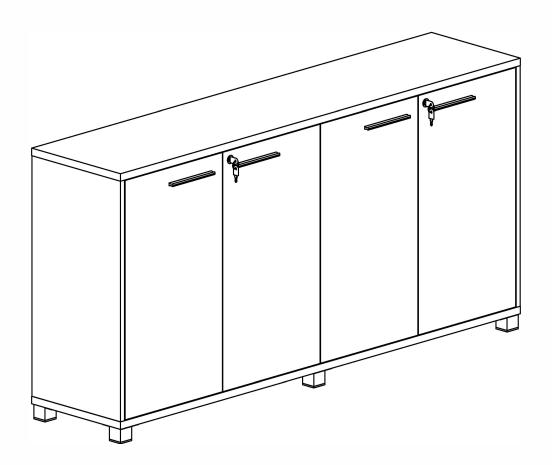

### STEP 5

Door panel V1,V2,V3,V4 assembly.

You have now successfully completed the assembly on item:

AXIS Credenza 1800W ITEM No.:AXCZ18