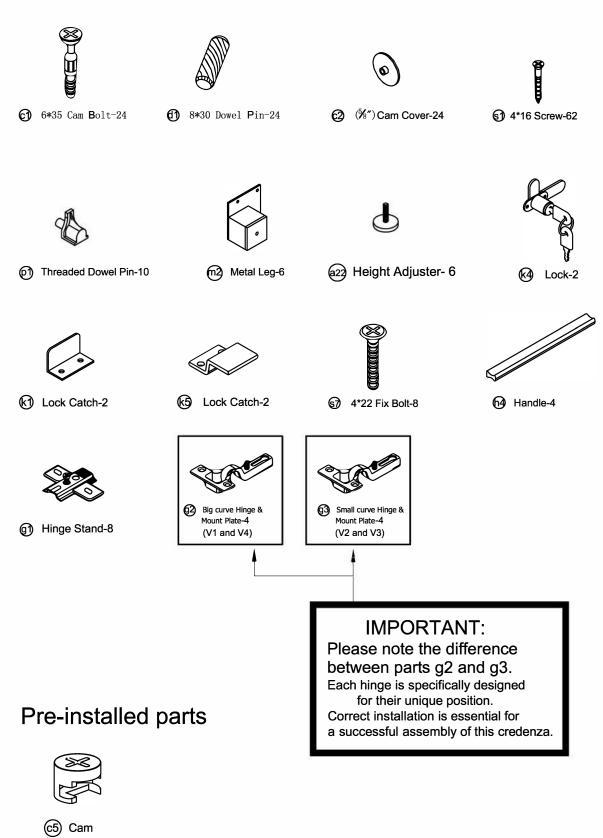

# **PARTS LIST**

| ITEM     | DESCRIPTION                 | QTY.   | ITEM                           | DESCRIPTION                        | QTY. |
|----------|-----------------------------|--------|--------------------------------|------------------------------------|------|
| Α        | Top panel                   | 1      | <b>c</b> 1                     | 6*35 Cam Bolt                      | 24   |
| X        | Left side panel             | 1      | <b>d1</b>                      | 8*30 Dowel pin                     | 24   |
| Z        | Right side panel            | 1      | <u>©</u>                       | (5/8") Cam Cover                   | 24   |
| D        | Back panel                  | 1      | $\widecheck{\mathfrak{p}}$     | Threaded Dowel Pin                 | 10   |
| G<br>E   | Bottom panel Moveable shelf | 1<br>2 | (S1)                           | 4*16 Screw                         | 62   |
| Y        | Vertical panel              | 1      | $\stackrel{\smile}{\text{m2}}$ | Metal Leg                          | 6    |
| V1       | Door panel                  | 1      | (a22)                          | Height Adjuster                    | 6    |
| V2<br>V3 | Door panel<br>Door panel    | 1<br>1 | <u>k</u> 1                     | Lock Catch                         | 2    |
| V4       | Door panel                  | 1      | (k4)                           | Lock                               | 2    |
|          |                             |        | <b>k</b> 5                     | Lock Catch                         | 2    |
|          |                             |        | (h4)                           | Handle                             | 4    |
|          |                             |        | <b>§</b> 7                     | 4*22 Fix Bolt                      | 8    |
|          |                             |        | <b>g</b> 2                     | Big curve Hinge &                  | 4    |
|          |                             |        | <b>93</b>                      | Mount Plate<br>Small curve Hinge & | 4    |
|          |                             |        | <b>(g1)</b>                    | Mount Plate<br>Hinge Stand         | 8    |

# Preparation for Top panel A,Bottom panel G,Left side panel X,Right side panel Z,Vertical panel Y,Door panel V1,V2,V3 and V4.

- 1. Insert cams bolts (c1) and dowel pins (d1) into panels A,G,X,and Z as illustrated above.
- 2. Fix hinge stands (g1) to panels X,Z and Y with screws (s1) as illustrated above.
- 3. Fix hinge bodies (2) to panels V1 and V4 with screws (51) as illustrated above.
- 4. Fix hinge bodies (3) to panels V2 and V3 with screws (s1) as illustrated above.
- 5. Fix handles (h4) to panels V1, V2, V3 and V4 with fix bolts (s7) as illustrated above.
- 6. Fix metal leg (n2) to panel G with screws(s1) as illustrated above.
- 7. Fix lock (k4) to panel V2, V4 with screws (s1) as illustrated above.
- 8. Fix lock catch (x5) to panel V1, V3 with screw (x1) as illustrated above.
- 9. Fix lock catch (x) to panel A with screws (s) as illustrated above.