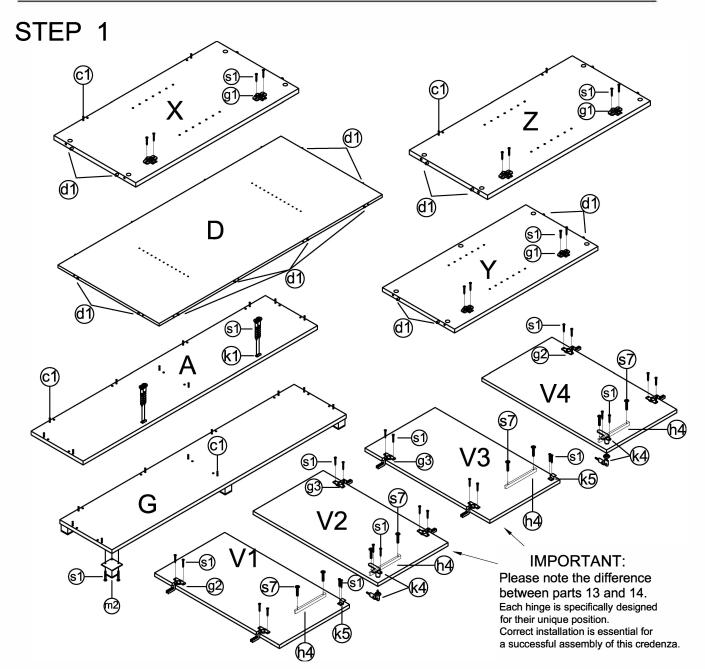

# Preparation for Top panel A,Bottom panel G,Left side panel X,Right side panel Z,Vertical panel Y,Door panel V1,V2,V3 and V4.

- 1. Insert cams bolts (c1) and dowel pins (d1) into panels A,G,X,and Z as illustrated above.
- 2. Fix hinge stands (g1) to panels X,Z and Y with screws (s1) as illustrated above.
- 3. Fix hinge bodies (2) to panels V1 and V4 with screws (51) as illustrated above.
- 4. Fix hinge bodies (3) to panels V2 and V3 with screws (s1) as illustrated above.
- 5. Fix handles (h4) to panels V1, V2, V3 and V4 with fix bolts (s7) as illustrated above.
- 6. Fix metal leg (n2) to panel G with screws(s1) as illustrated above.
- 7. Fix lock (k4) to panel V2, V4 with screws (s1) as illustrated above.
- 8. Fix lock catch (x5) to panel V1, V3 with screw (x1) as illustrated above.
- 9. Fix lock catch (x) to panel A with screws (s) as illustrated above.