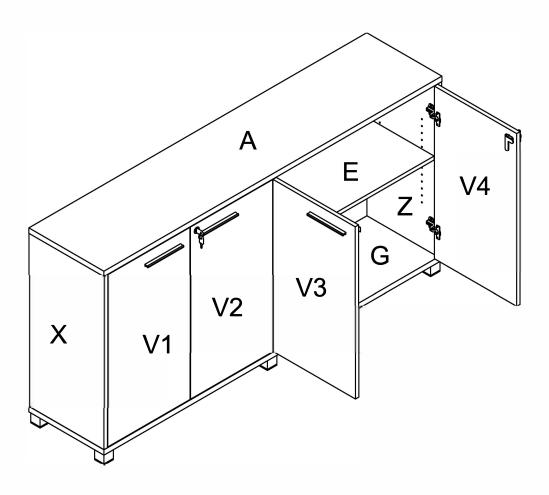

# **PARTS LIST**

| ITEM     | DESCRIPTION                 | QTY.   | ITEM                           | DESCRIPTION                        | QTY. |
|----------|-----------------------------|--------|--------------------------------|------------------------------------|------|
| Α        | Top panel                   | 1      | <b>c</b> 1                     | 6*35 Cam Bolt                      | 24   |
| X        | Left side panel             | 1      | <b>d1</b>                      | 8*30 Dowel pin                     | 24   |
| Z        | Right side panel            | 1      | <u>©</u>                       | (5/8") Cam Cover                   | 24   |
| D        | Back panel                  | 1      | $\widecheck{\mathfrak{p}}$     | Threaded Dowel Pin                 | 10   |
| G<br>E   | Bottom panel Moveable shelf | 1<br>2 | (S1)                           | 4*16 Screw                         | 62   |
| Y        | Vertical panel              | 1      | $\stackrel{\smile}{\text{m2}}$ | Metal Leg                          | 6    |
| V1       | Door panel                  | 1      | (a22)                          | Height Adjuster                    | 6    |
| V2<br>V3 | Door panel<br>Door panel    | 1<br>1 | <u>k</u> 1                     | Lock Catch                         | 2    |
| V4       | Door panel                  | 1      | (k4)                           | Lock                               | 2    |
|          |                             |        | <b>k</b> 5                     | Lock Catch                         | 2    |
|          |                             |        | (h4)                           | Handle                             | 4    |
|          |                             |        | <b>§</b> 7                     | 4*22 Fix Bolt                      | 8    |
|          |                             |        | <b>g</b> 2                     | Big curve Hinge &                  | 4    |
|          |                             |        | <b>93</b>                      | Mount Plate<br>Small curve Hinge & | 4    |
|          |                             |        | <b>(g1)</b>                    | Mount Plate<br>Hinge Stand         | 8    |

# Preparation for Top panel A,Bottom panel G,Left side panel X,Right side panel Z,Vertical panel Y,Door panel V1,V2,V3 and V4.

- 1. Insert cams bolts (c1) and dowel pins (d1) into panels A,G,X,and Z as illustrated above.
- 2. Fix hinge stands (g1) to panels X,Z and Y with screws (s1) as illustrated above.
- 3. Fix hinge bodies (2) to panels V1 and V4 with screws (51) as illustrated above.
- 4. Fix hinge bodies (3) to panels V2 and V3 with screws (s1) as illustrated above.
- 5. Fix handles (h4) to panels V1, V2, V3 and V4 with fix bolts (s7) as illustrated above.
- 6. Fix metal leg (n2) to panel G with screws(s1) as illustrated above.
- 7. Fix lock (k4) to panel V2, V4 with screws (s1) as illustrated above.
- 8. Fix lock catch (x5) to panel V1, V3 with screw (x1) as illustrated above.
- 9. Fix lock catch (x) to panel A with screws (s) as illustrated above.