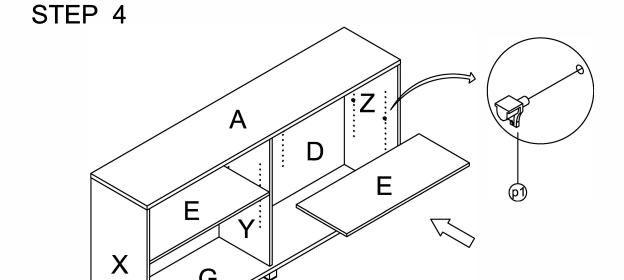

#### Moveable shelf E assembly.

- 1.Insert threaded dowel pins (p1) into panels X,Y,Z and D as illustrated above.
- 2. Put the two panels E on the top of threaded dowel pins (p) as illustrated above.