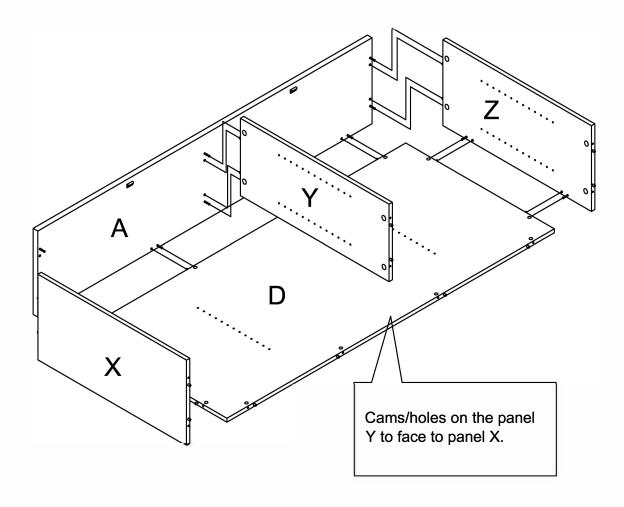

### STEP 2

## Top panel A, Back panel D, Left side panel X ,Right side panel Z,Vertical panel Y assembly.

1. Fix cams on panel X,Z,Y,D into cam bolts (1) on panel A and tighten in a clockwise direction as illustrated above.