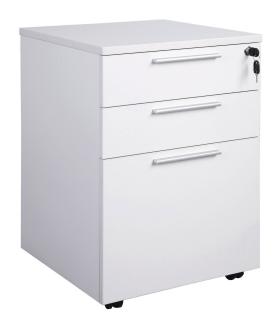

## Product Data Specification

Axis mobile drawer is a must for every workstation. The mobile unit has 2 stationary drawers and a large filing drawer to keep your desk space neat and tidy. The drawers have ball bearing extension runners and gang locks to keep your personal possessions safe. It is also is equipped with an anti-tilt system to ensure stability.

| Standard | Features |
|----------|----------|

Anti Tilt feature for added stability

Compatible with all our desking

2 fully extendable drawers

Lockable drawers

1 fully extendable file

18 mm White melamine on E0 grade substrate with matching PVC edge

### **Dimensions**

Overall height 640mm
Overall width 470mm
Overall depth 460mm