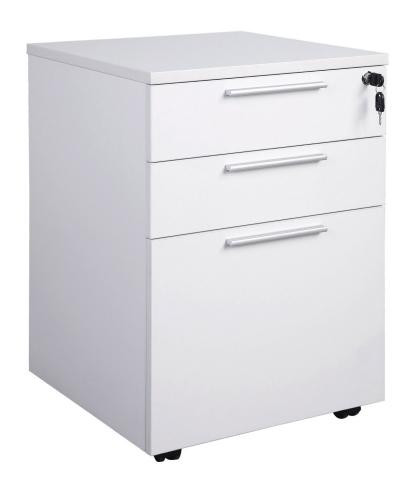

## Product Data Specification

Axis mobile drawer is a must for every workstation. The mobile unit has 2 stationary drawers and a large filing drawer to keep your desk space neat and tidy. The drawers have ball bearing extension runners and gang locks to keep your personal possessions safe. It is also is equipped with an anti-tilt system to ensure stability.

| Standard | Features |
|----------|----------|

Anti Tilt feature for added stability

Compatible with all our desking

2 fully extendable drawers

Lockable drawers

1 fully extendable file

18 mm White melamine on E0 grade substrate with matching PVC edge

### **Dimensions**

Overall height 640mm
Overall width 470mm
Overall depth 460mm