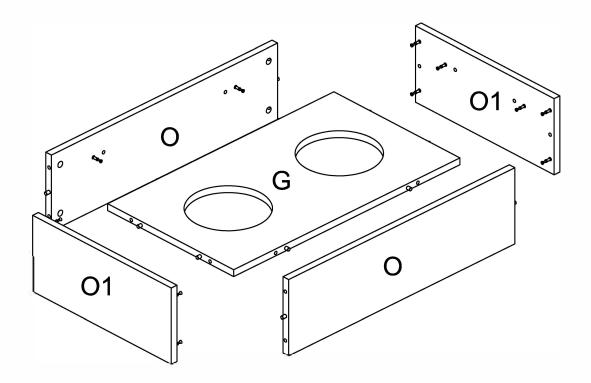

#### Preparation for Bottom panel G, side panel O,O1.

1. Insert cam bolts (2) and dowel pins (d1) into panels G,O and O1 as illustrated above.

#### Bottom panel G, side panel O assembly.

1. Insert cam bolts (1) and dowel pins (1) on panel O into cams on panel G and tighten in a clockwise direction as illustrated above.

#### Side panel O,O1 assembly.

- 1. Insert cam bolts (1) and dowel pins (1) on panel O1 into cams on panel G and tighten in a clockwise direction as illustrated above.
- 2. Cover the cam covers ② on the top of cams.