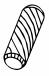

# **PARTS LIST**

| ITEM | DESCRIPTION  | QTY. | ITEM       | DESCRIPTION     | QTY. |
|------|--------------|------|------------|-----------------|------|
| 0    | Side panel   | 2    | <b>©1</b>  | 6*35 Cam Bolt   | 16   |
| 01   | Side panel   | 2    | Œ)         | 8*30 Dowel pin  | 12   |
| G    | Bottom panel | 1    | <b>©</b> 2 | (%'') Cam Cover | 16   |

**6** 8\*30 Dowel Pin-12

② (%") Cam Cover-16