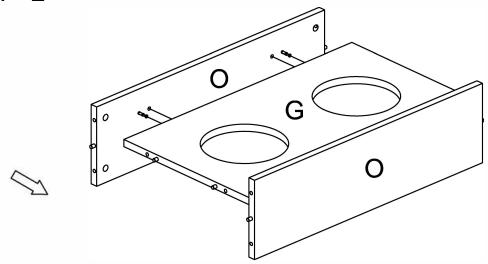

### STEP 2

#### Bottom panel G, side panel O assembly.

1. Insert cam bolts (1) and dowel pins (1) on panel O into cams on panel G and tighten in a clockwise direction as illustrated above.

#### Side panel O,O1 assembly.

- 1. Insert cam bolts (1) and dowel pins (1) on panel O1 into cams on panel G and tighten in a clockwise direction as illustrated above.
- 2. Cover the cam covers ② on the top of cams.