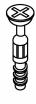

# **PARTS LIST**

| ITEM | DESCRIPTION  | QTY. | ITEM       | DESCRIPTION     | QTY. |
|------|--------------|------|------------|-----------------|------|
| 0    | Side panel   | 2    | <b>©1</b>  | 6*35 Cam Bolt   | 16   |
| 01   | Side panel   | 2    | Œ)         | 8*30 Dowel pin  | 12   |
| G    | Bottom panel | 1    | <b>©</b> 2 | (%'') Cam Cover | 16   |

### Pre-installed parts

© Cam