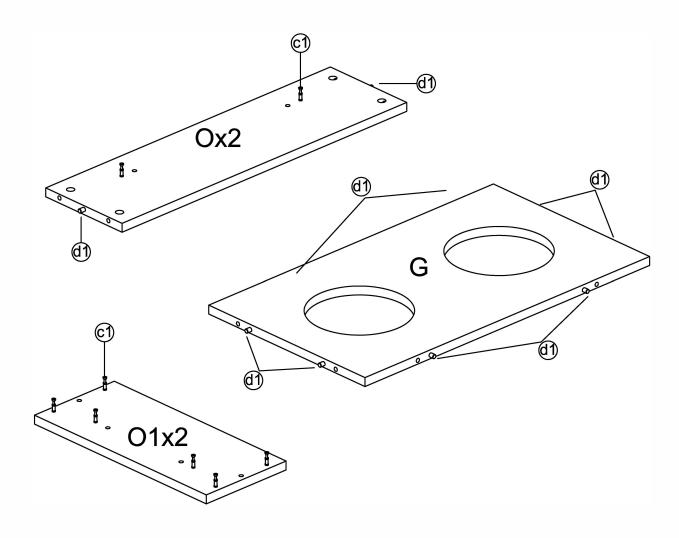

#### Preparation for Bottom panel G, side panel O,O1.

1. Insert cam bolts (2) and dowel pins (d1) into panels G,O and O1 as illustrated above.