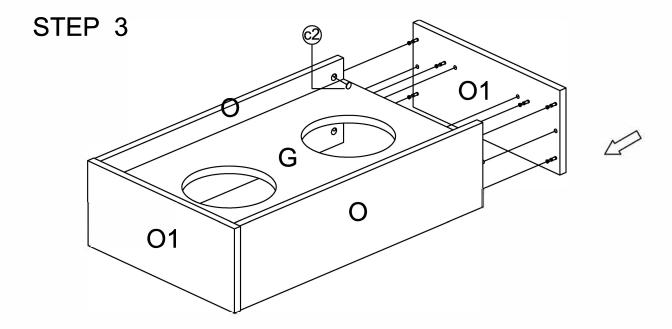

#### Side panel O,O1 assembly.

- 1. Insert cam bolts (1) and dowel pins (1) on panel O1 into cams on panel G and tighten in a clockwise direction as illustrated above.
- 2. Cover the cam covers ② on the top of cams.