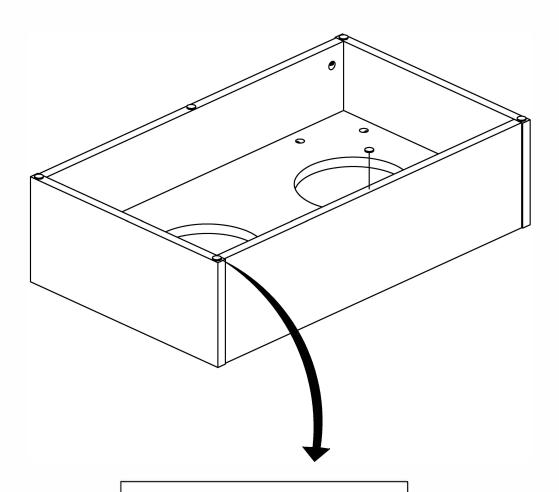

# STEP 4

6 PCS Transparant plastic sticker

You have now successfully completed the assembly on item:

AXIS Planter for Tambour Cabinet 750W ITEM No.:AXPBOX200

Remove all QC and panel labels and wipe clean using a damp cloth and general household cleaner .