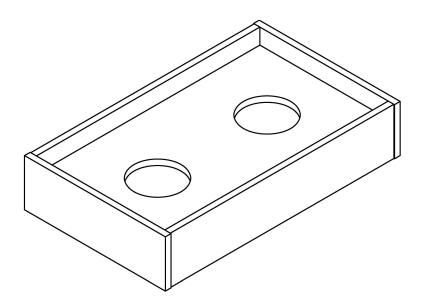

#### Preparation for Bottom panel G, side panel O,O1.

1. Insert cam bolts (2) and dowel pins (d1) into panels G,O and O1 as illustrated above.