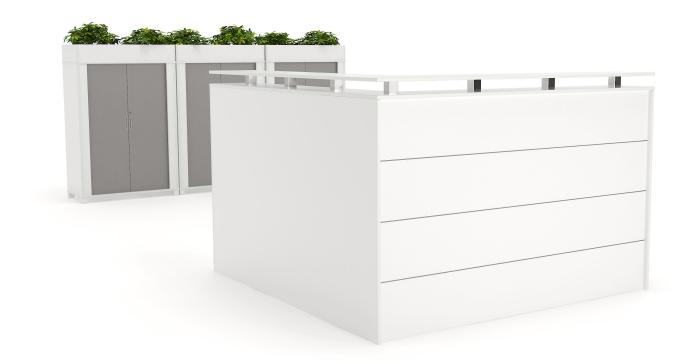

#### **Standard Features**

worksurfaces

Straight or 90° options

18 mm White melamine on E0 grade

substrate with matching PVC edge

Flush-joined construction detailing

Aluminium beading detail on front

All reception options require freestanding

# **Reception Examples**

| - F | - E | - | - |
|-----|-----|---|---|
|     |     |   |   |
|     |     |   |   |
|     |     |   |   |
|     |     |   |   |
|     |     |   |   |
|     |     |   |   |
|     |     |   |   |

Axis Straight Reception with Pop-top

Axis Straight Reception without Pop-top

Axis Corner Reception with Pop-top

Axis Corner Reception without Pop-top