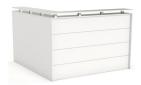

# **Reception Examples**

| - F | - E | - | - |
|-----|-----|---|---|
|     |     |   |   |
|     |     |   |   |
|     |     |   |   |
|     |     |   |   |
|     |     |   |   |
|     |     |   |   |
|     |     |   |   |

Axis Straight Reception with Pop-top

Axis Straight Reception without Pop-top

Axis Corner Reception with Pop-top

Axis Corner Reception without Pop-top