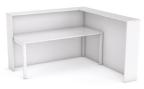

# **Reception Examples**

| - F | - E | - | - |
|-----|-----|---|---|
|     |     |   |   |
|     |     |   |   |
|     |     |   |   |
|     |     |   |   |
|     |     |   |   |
|     |     |   |   |
|     |     |   |   |

Axis Straight Reception with Pop-top

Axis Straight Reception without Pop-top

Axis Corner Reception with Pop-top

Axis Corner Reception without Pop-top