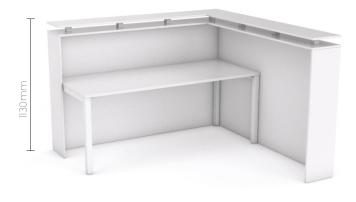

#### 90° Corner:

1842w x 300d mm (fits 1800w mm desk)

2400w x 300d mm (fits 2350w mm desk)

### Height:

without pop-top 1130 mm with pop-top 1200 mm

Axis Straight Reception with Pop-top

Axis Straight Reception without Pop-top

Axis Corner Reception with Pop-top

Axis Corner Reception without Pop-top