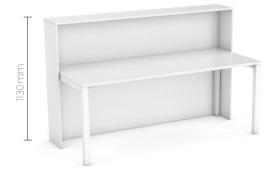

#### Straight:

1842w x 300d mm (fits 1800w mm desk)

2400w x 300d mm (fits 2350w mm desk)

### Height:

without pop-top 1130 mm with pop-top 1200 mm

Axis Straight Reception with Pop-top

Axis Straight Reception without Pop-top

Axis Corner Reception with Pop-top

Axis Corner Reception without Pop-top