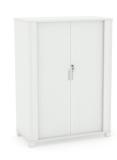

### Product Data Specification

Axis tambour unit is available in both low or high options and is compatible with all OLG desking. The tambour unit is perfect for a shared office storage system with height adjustable shelves and locking doors and has an optional planter box. The unit includes adjustable feet for levelling as well as space- saving roller doors in white PVC. It has a flush joined construction with 25 mm tops and base, 18 mm sides and shelves White melamine on E0 grade substrate with matching PVC edge

#### Standard Features

25 mm tops and base, 18 mm sides and shelves

White melamine on E0 grade substrate with matching PVC edge

Flush-joined construction

Space-saving roller doors in White PVC

Locking doors

### **Dimensions**

Tambour 2 Levels: 900mm x 900mm x 450mm

Tambour 3 Levels: 1250mm x 900mm x 450mm

Planter:

150mm x 900mm x 450mm 240mm x 900mm x 450mm

Tambour 2 Levels

Tambour 3 Levels

Planter Box