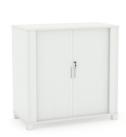

### Product Data Specification

Axis tambour unit is available in both low or high options and is compatible with all OLG desking. The tambour unit is perfect for a shared office storage system with height adjustable shelves and locking doors and has an optional planter box. The unit includes adjustable feet for levelling as well as space- saving roller doors in white PVC. It has a flush joined construction with 25 mm tops and base, 18 mm sides and shelves White melamine on E0 grade substrate with matching PVC edge

#### Standard Features

25 mm tops and base, 18 mm sides and shelves

White melamine on E0 grade substrate with matching PVC edge

Flush-joined construction

Space-saving roller doors in White PVC

Locking doors

### **Dimensions**

Tambour 2 Levels: 900mm x 900mm x 450mm

Tambour 3 Levels: 1250mm x 900mm x 450mm

Planter:

150mm x 900mm x 450mm 240mm x 900mm x 450mm

Tambour 2 Levels

Tambour 3 Levels

Planter Box