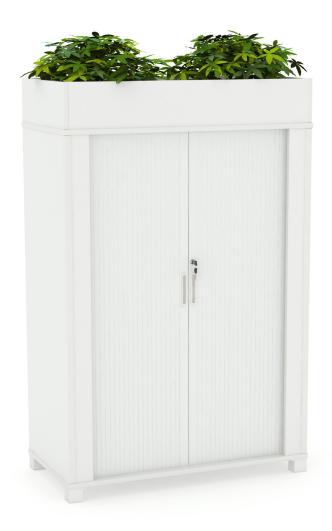

### Product Data Specification

Axis tambour unit is available in both low or high options and is compatible with all OLG desking. The tambour unit is perfect for a shared office storage system with height adjustable shelves and locking doors and has an optional planter box. The unit includes adjustable feet for levelling as well as space- saving roller doors in white PVC. It has a flush joined construction with 25 mm tops and base, 18 mm sides and shelves White melamine on E0 grade substrate with matching PVC edge

Height adjustable shelves

Matching planter boxes with optional drip tray

### **Dimensions**

Tambour 2 Levels: 900mm x 900mm x 450mm

Tambour 3 Levels: 1250mm x 900mm x 450mm

Planter:

150mm x 900mm x 450mm 240mm x 900mm x 450mm

Tambour 2 Levels

Tambour 3 Levels

Planter Box