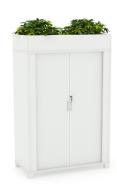

### Product Data Specification

Axis tambour unit is available in both low or high options and is compatible with all OLG desking. The tambour unit is perfect for a shared office storage system with height adjustable shelves and locking doors and has an optional planter box. The unit includes adjustable feet for levelling as well as space- saving roller doors in white PVC. It has a flush joined construction with 25 mm tops and base, 18 mm sides and shelves White melamine on E0 grade substrate with matching PVC edge

Height adjustable shelves

Matching planter boxes with optional drip tray

### **Dimensions**

Tambour 2 Levels: 900mm x 900mm x 450mm

Tambour 3 Levels: 1250mm x 900mm x 450mm

Planter:

150mm x 900mm x 450mm 240mm x 900mm x 450mm

Tambour 2 Levels

Tambour 3 Levels

Planter Box