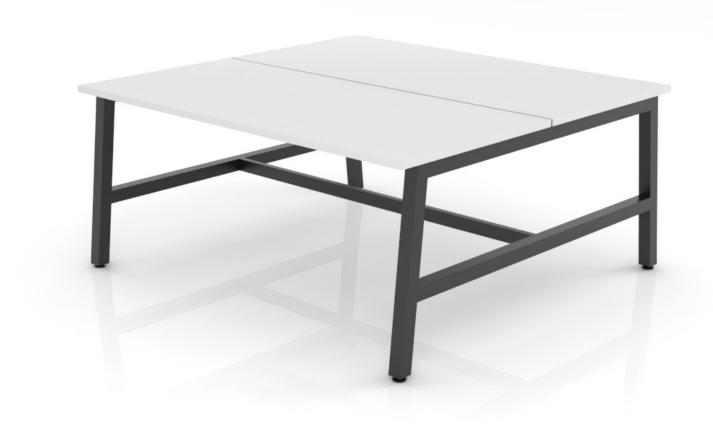

#### **Standard Features**

50 x 50 mm square legs 50 x 25 mm rails

80 mm height adjustment in each foot

Arctic white or black powdercoat finish

Multiple rail positions on each frame

Worktop height 720 mm

#### Worktops

Melamine - 25 mm E0 grade substrate finished in studio white or new oak with matching 2 mm PVC edge