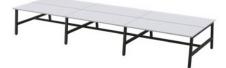

# **Axis Trestle Bench**

Product Data Specification

epicofficefurniture.com.au

# **Axis Trestle Bench**

Product Data Specification

#### **Standard Features**

50 x 50 mm square legs 50 x 25 mm rails

80 mm height adjustment in each foot

Arctic white or black powdercoat finish

Multiple rail positions on each frame

Worktop height 720 mm

#### Worktops

Melamine - 25 mm E0 grade substrate finished in studio white or new oak with matching 2 mm PVC edge