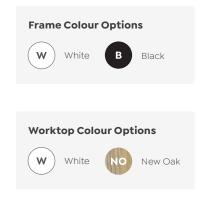

#### **Standard Features**

50 x 50 mm square legs 50 x 25 mm rails

80 mm height adjustment in each foot

Arctic white or black powdercoat finish

Multiple rail positions on each frame

Worktop height 720 mm

#### Worktops

Melamine - 25 mm E0 grade substrate finished in studio white or new oak with matching 2 mm PVC edge