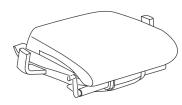

#### Slip Cover (sold separately)

1. Assemble chair

5. Install new slip cover onto the foam.

2. Remove old slip cover and foam from seatpan by unfastening the velcro fasteners on the back and front of seat. Remove the back fasteners first.

5. Make sure all four slip cover corners match to the foam corners, top & bottom. Close zipper approcimately 2"

3. Unzip old slip cover and remove from foam.

6. Align 2 front corners and install using velcro fasteners. Lift back of seat and zip up slip cover. Align 2 back corners and install using velcro fasteners.