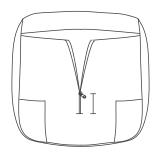

5. Make sure all four slip cover corners match to the foam corners, top & bottom. Close zipper approcimately 2"

3. Unzip old slip cover and remove from foam.

6. Align 2 front corners and install using velcro fasteners. Lift back of seat and zip up slip cover. Align 2 back corners and install using velcro fasteners.