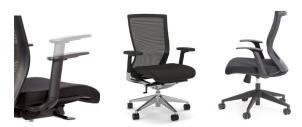

#### **Optional Upgrades**

Height adjustable arms - pair

Drafting gas lift with chrome foot ring

#### **Balance Task Options**

Balance Task with Adjustable Arms Set