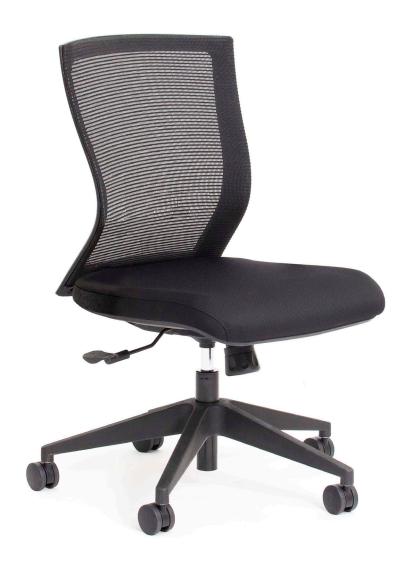

#### **Standard Features**

High quality black mesh backrest - ergonomically supports your back

Simple levers for height, tension and tilt control to personalise your comfort

High resistance molded seat foam with tidy under seat finish - upholstered in Breathe black fabric

Stylish black nylon star base

Polished alloy base and mechanism

Mesh backrest

Heavy duty 60mm unhooded castors

Suitable for task, conference and boardroom seating

#### **Dimensions**

Seat Height 430-520 mm

Seat Width 505 mm

Seat Depth 510 mm

Overall Height 880-975 mm