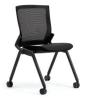

#### **Standard Features**

Integral arms and high quality supportive black mesh backrest combine to give flexible comfort

High resistance moulded foam and hard-wearing fabric for high use areas - upholstered in Breathe black fabric

Super strong reclining mechanism to give relaxation when you want

Fold up seat allows for nesting to save space when not in use

Supplied standard with free wheeling castors - ideal for large venues

Suitable for executive side chair, conference, training and boardroom seating

#### **Dimensions**

Seat Height 475 mm

Seat Width 440 mm

Seat Depth 435 mm

Overall Height 870 mm