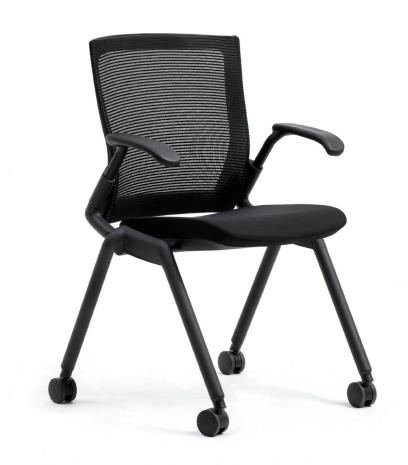

#### **Standard Features**

Integral arms and high quality supportive black mesh backrest combine to give flexible comfort

High resistance moulded foam and hard-wearing fabric for high use areas - upholstered in Breathe black fabric

Super strong reclining mechanism to give relaxation when you want

Fold up seat allows for nesting to save space when not in use

Supplied standard with free wheeling castors - ideal for large venues

Suitable for executive side chair, conference, training and boardroom seating

#### **Dimensions**

Seat Height 475 mm

Seat Width 440 mm

Seat Depth 435 mm

Overall Height 870 mm