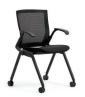

alance Visitor**

Product Data Specification

## **Balance Visitor**

### Product Data Specification

#### **Standard Features**

Integral arms and high quality supportive black mesh backrest combine to give flexible comfort

High resistance moulded foam and hard-wearing fabric for high use areas - upholstered in Breathe black fabric

Super strong reclining mechanism to give relaxation when you want

Fold up seat allows for nesting to save space when not in use

Supplied standard with free wheeling castors - ideal for large venues

Suitable for executive side chair, conference, training and boardroom seating

#### **Optional Upgrades**

Table arm kit

#### **Dimensions**

Seat Height 475 mm

Seat Width 440 mm

Seat Depth 435 mm

Overall Height 870 mm

#### **Balance Visitor Options**







Balance Visitor w/ Arms