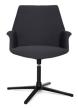

### Product Data Specification

Boston is a stylish and modern addition to your office, working equally as well for reception areas, waiting rooms, breakout areas or meeting rooms. The Boston chair is upholstered in charcoal Yuna fabric and has a fixed, 4-star aluminum base and 360-degree seat rotation.

#### **Standard Features**

Stylish, modern soft seating

Fixed mechanism

4-star, black aluminum base

Standard in charcoal Yuna fabric

Suitable for reception areas, waiting rooms or breakout areas

360 degree seat rotation