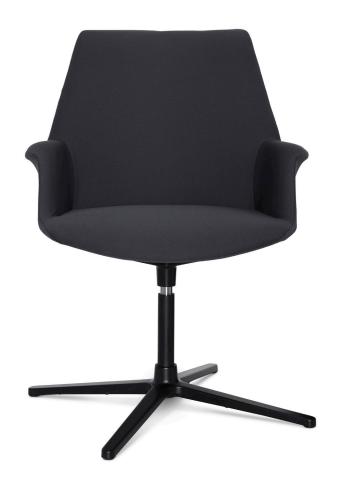

### Product Data Specification

Boston is a stylish and modern addition to your office, working equally as well for reception areas, waiting rooms, breakout areas or meeting rooms. The Boston chair is upholstered in charcoal Yuna fabric and has a fixed, 4-star aluminum base and 360-degree seat rotation.

#### **Standard Features**

Stylish, modern soft seating

Fixed mechanism

4-star, black aluminum base

Standard in charcoal Yuna fabric

Suitable for reception areas, waiting rooms or breakout areas

360 degree seat rotation