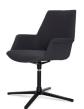

### Product Data Specification

Boston is a stylish and modern addition to your office, working equally as well for reception areas, waiting rooms, breakout areas or meeting rooms. The Boston chair is upholstered in charcoal Yuna fabric and has a fixed, 4-star aluminum base and 360-degree seat rotation.

#### **Standard Features**

Stylish, modern soft seating

Fixed mechanism

4-star, black aluminum base

Standard in charcoal Yuna fabric

Suitable for reception areas, waiting rooms or breakout areas

360 degree seat rotation