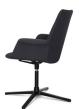

### Product Data Specification

Boston is a stylish and modern addition to your office, working equally as well for reception areas, waiting rooms, breakout areas or meeting rooms. The Boston chair is upholstered in charcoal Yuna fabric and has a fixed, 4-star aluminum base and 360-degree seat rotation.

#### **Standard Features**

Stylish, modern soft seating

Fixed mechanism

4-star, black aluminum base

Standard in charcoal Yuna fabric

Suitable for reception areas, waiting rooms or breakout areas

360 degree seat rotation