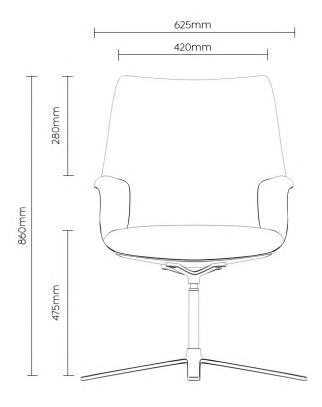

### **Dimensions**

Width 625 mm

Seat Depth 430 mm

Overall Depth 540 mm

Seat Height 475 mm

Overall Height 860 mm