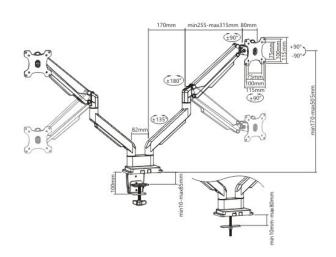

#### **Specifications**

Fit Screen Size
Weight Capacity (per screen)
VESA Compatible
Tilt Range
Swivel Range

Screen Rotation Suggested Desktop Thickness

### 17"-32"

1~9kg

75×75,100×100

+90°~-90°

+90°~-90°

+90°~-90°

Clamp 10~85mm Grommet 10~80mm