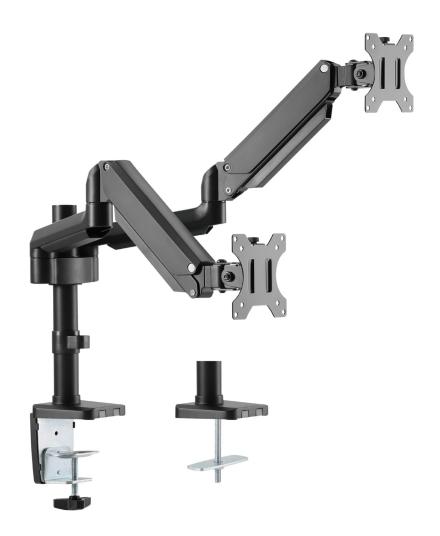

#### **Standard Features**

Dual Monitors Performance Gas Spring Aluminum Pole Mounted Monitor Arm

Swiveling Arm: offers more convenient operation

Gas Spring: perfectly counterbalances the weight of your monitor

Detachable VESA Plate Design: enables easy installation

Extra tool holder

Built-in Cable Management: for an organized and neat workspace

#### **Specifications**

Fit Screen Size
Weight Capacity (per screen)
VESA Compatible
Tilt Range
Swivel Range

Screen Rotation Suggested Desktop Thickness

### 17"-32"

1~9kg

75×75,100×100

+90°~-90°

+90°~-90°

+90°~-90°

Clamp 10~85mm Grommet 10~80mm

#### Material

Aluminum