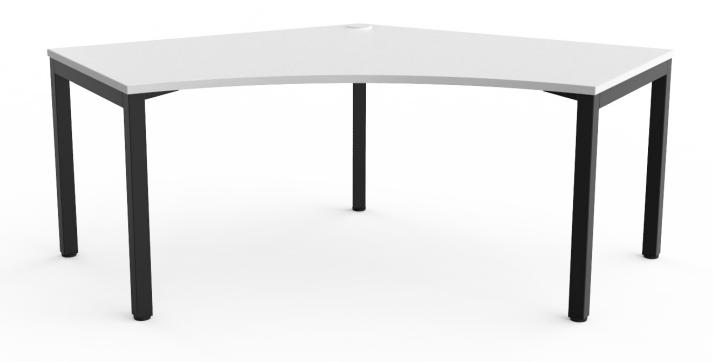

# Axis Single Sided 120° Workspace

Product Data Specification

## **Axis Single Sided** 120° Workspace

Product Data Specification

#### **Standard Features**

 $50 \times 50 \text{ mm}$  square legs,  $50 \times 25 \text{ mm}$  rails

80 mm height adjustment in each foot

Arctic white or black powdercoat finish

Multiple rail positions on each frame

Worktop height 715 mm

Melamine Worktop - 25 mm E1 grade substrate finished in studio white or new oak with matching 2 mm PVC edge

90° & 120° worktops include cable ports

#### **Dimensions**

1200 x 1200/600

1200 x 1200/750