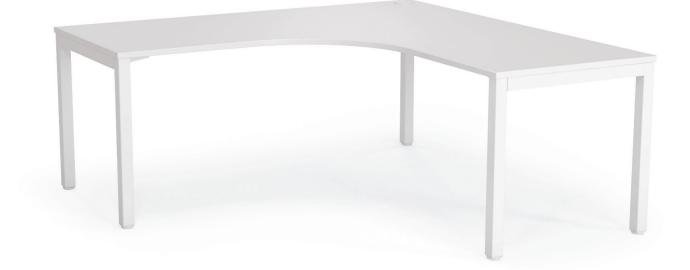

#### **Standard Features**

50 x 50 mm square legs, 50 x 25 mm rails

80 mm height adjustment in each foot

Arctic white or black powdercoat finish

Multiple rail positions on each frame

Worktop height 715 mm

Melamine Worktop - 25 mm El grade substrate finished in studio white or new oak with matching 2 mm PVC edge

90° two piece worktop with a join at 1200 mm along the left or right hand side

90° & 120° worktops include cable ports

### Dimensions

1800 x 1800/600

1800 x 1800/750