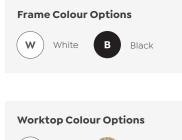

# Axis Single Sided 90° Workspace

Product Data Specification

epicofficefurniture.com.au

## Axis Single Sided 90° Workspace

Product Data Specification



#### **Standard Features**

50 x 50 mm square legs, 50 x 25 mm rails

80 mm height adjustment in each foot

Arctic white or black powdercoat finish

Multiple rail positions on each frame

Worktop height 715 mm

Melamine Worktop - 25 mm El grade substrate finished in studio white or new oak with matching 2 mm PVC edge

90° two piece worktop with a join at 1200 mm along the left or right hand side

90° & 120° worktops include cable ports

### Dimensions

1800 x 1800/600

1800 x 1800/750

#### **Colour Options**