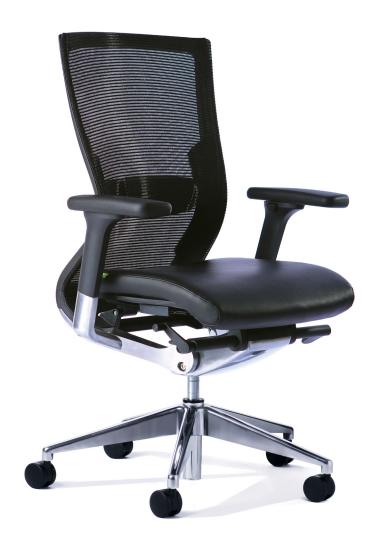

#### **Standard Features**

Solid, cast aluminium synchro mechanism with multi-fulcrum support

Simple, precise weight specific tilt action

Push/pull sliding seat depth adjustment with five positions

Advance tilting limiter with two step memory

Polished alloy base and mechanism

Mesh backrest

Available in black PU/black mesh and white PU/white mesh

Suitable for task, executive, conference and boardroom seating

#### **Dimensions**

Seat Height 445-555 mm

Seat Width 480 mm

Seat Depth 480 mm

Overall Height 985-1095 mm