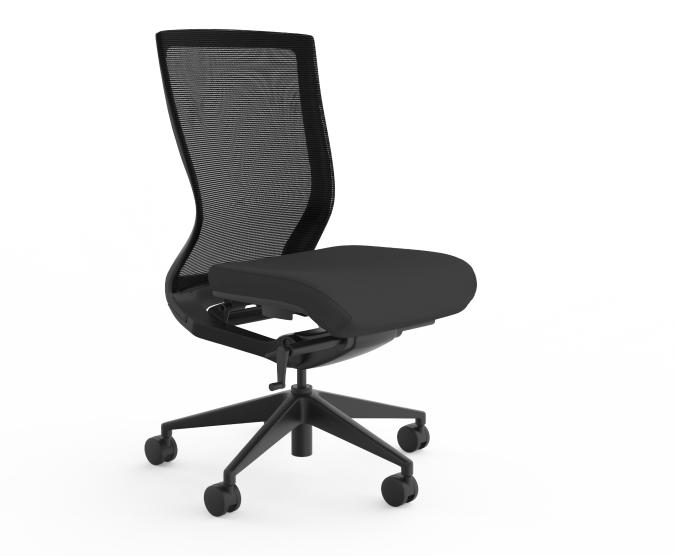

#### **Standard Features**

Solid, cast aluminium synchro mechanism with multi-fulcrum support

Simple, precise weight specific tilt action

Push/pull sliding seat depth adjustment with five positions

Advance tilting limiter with two step memory

Black nylon base and black powdercoated mechanism

Mesh backrest

Available in Breathe black fabric/ black mesh

Suitable for task, executive, conference and boardroom seating

#### Dimensions

Seat Height 445-560 mm

Seat Width 495 mm

Seat Depth 485 mm

Overall Height 990-1100 mm