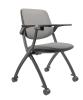

#### **Logic Tablet**

Length 400 mm

Width 200 mm

Thickness 5 mm

#### **Optional Upgrades**

Armless change kit

Tablet arm kit

Logic No Arms

Logic with Arms

Logic with Table

Logic with Arms & Table