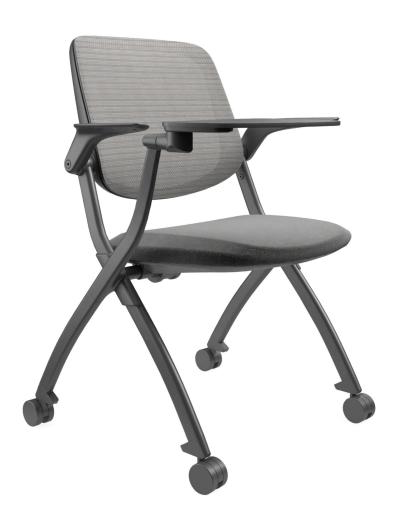

### The most advanced & versatile training chair

#### **Standard Features**

Integral arms and perforated backrest combine to give flexible supportive and 'no sweat' comfort

Available in Breathe fabric with black mesh backrest

Super strong reclining mechanism to give relaxation when you want

Black nylon frame

Lightweight and easy to move

Fold up seat allows for nesting to save space when not in use

Supplied standard with free wheeling castors - ideal for large venues

Please note - supplied in multiples of 2 units

Suitable for training, conference, classroom, healthcare, retail and cafeteria seating

#### **Logic Chair**

Seat Height 465 mm

Seat Width 488 mm

Seat Depth 420 mm

Overall Height 874 mm

#### **Logic Tablet**

Length 400 mm

Width 200 mm

Thickness 5 mm