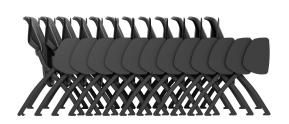

Black nylon frame

Lightweight and easy to move

Fold up seat allows for nesting to save space when not in use

Supplied standard with free wheeling castors - ideal for large venues

Please note - supplied in multiples of 2 units