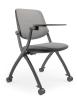

#### **Logic Tablet**

Length 400 mm

Width 200 mm

Thickness 5 mm

#### **Optional Upgrades**

Armless change kit

Tablet arm kit

Logic No Arms

Logic with Arms

Logic with Table

Logic with Arms & Table