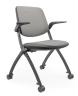

#### **Standard Features**

Integral arms and perforated backrest combine to give flexible supportive and 'no sweat' comfort

Available in Breathe fabric with black mesh backrest

Super strong reclining mechanism to give relaxation when you want

Black nylon frame

Lightweight and easy to move

Fold up seat allows for nesting to save space when not in use

Supplied standard with free wheeling castors - ideal for large venues

Please note - supplied in multiples of 2 units

Suitable for training, conference, classroom, healthcare, retail and cafeteria seating

#### **Logic Chair**

Seat Height 465 mm

Seat Width 488 mm

Seat Depth 420 mm

Overall Height 874 mm