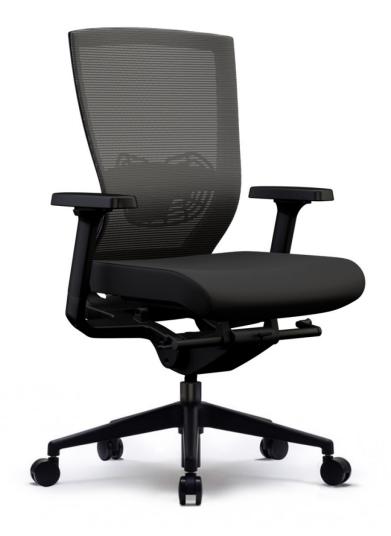

## **Standard Features**

Synchro tilt mechanism moves the seat in harmony with the back recline

2 lever - seat height and seat slide adjustment

Generous sized black mesh backrest ergonomically supports your back

Molded seat foam upholstered in black fabric with super smooth seat slide

Stylish black nylon star base

## Finishes

Black Mesh Black Breathe Fabric Black Nylon Base