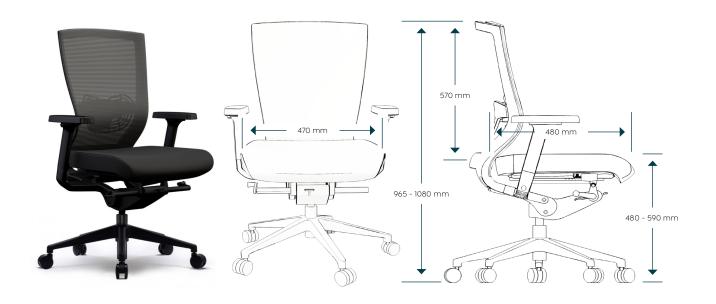

## Dimensions

| Seat Height 480 mm           |
|------------------------------|
| Seat Width 470 mm            |
| Seat Depth 480 mm            |
| Back Height 570 mm           |
| Overall Width 658 mm         |
| Overall height 956 - 1080 mm |