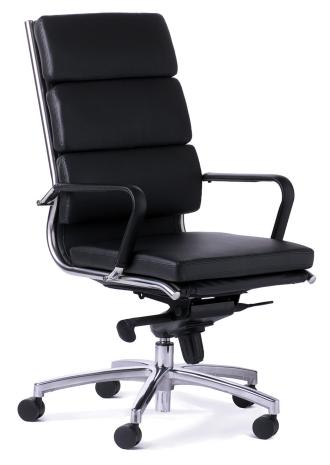

## **Standard Features**

Synchronised tilting mechanism with weight specific tension control

Luxurious upholstered cushions and removable leather arm covers in black or white PU

Mirror finish stainless steel frame and removable armrests with hidden fixings

Fully sprung seat base for outstanding comfort and support

Suitable for executive, conference or boardroom seating

Supplied standard with free wheeling castors - ideal for large venues

## **Dimensions**

Seat Height 430 - 510 mm

Seat Width 480 mm

Seat Depth 465 mm

Back Height 640 mm