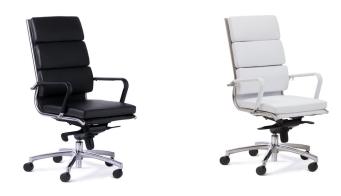

## **Standard Features**

Synchronised tilting mechanism with weight specific tension control

Luxurious upholstered cushions and removable leather arm covers in black or white PU

Mirror finish stainless steel frame and removable armrests with hidden fixings

Fully sprung seat base for outstanding comfort and support

Suitable for executive, conference or boardroom seating

Supplied standard with free wheeling castors - ideal for large venues

## **Dimensions**

Seat Height 430 - 510 mm

Seat Width 480 mm

Seat Depth 465 mm

Back Height 640 mm