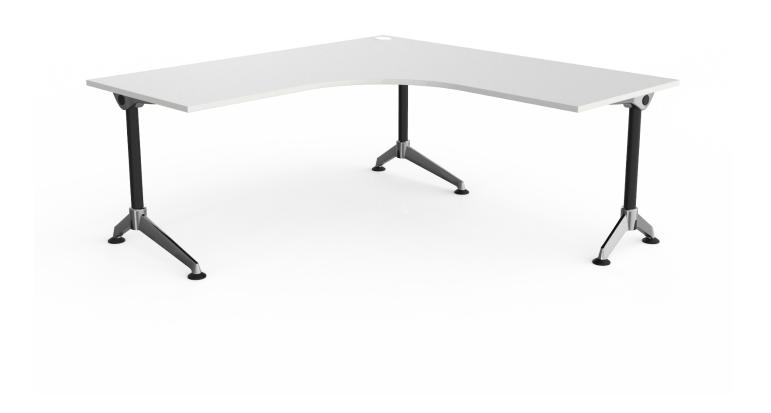

#### **Standard Features**

Black powdercoated posts and rails, polished alloy feet, collars and connectors

Levelling glides

Worktop height 720 mm

Melamine - 25 mm E1 grade substrate finished in studio white or new oak with matching 2 mm PVC edge

90° two piece worktop with a join at 1200 mm along the left or right hand side

90° worktops include cable ports

#### **Dimensions**

1800 x 1800/750

## Frame Colour

Black Powdercoated posts and rails with Polished Alloy feet, collars and connectors