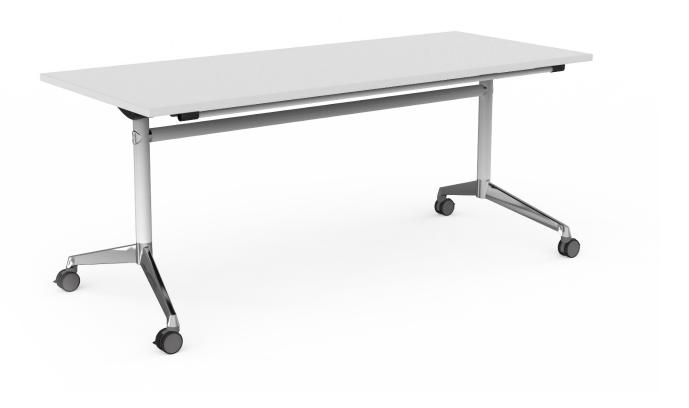

## Product Data Specification

Modulus flip table frames are the industry leaders. Strong, AFRDI certified and flexible. The polished foot is excellent for training spaces that have dirty workwear - meaning a hardy, easy clean finish in all the right places.

| Standard Features                                                                          | Available In    | Worktop Size        |
|--------------------------------------------------------------------------------------------|-----------------|---------------------|
| 5 minutes assembly time                                                                    | 1800w x 600d mm | 900mm - 2200 mm     |
| Very durable, one handed flip mechanism, simply                                            | 1200w x 750d mm | 70011111 2200111111 |
| pull and tilt with safety stay upright locks                                               | 1500w x 600d mm |                     |
| Perfect for boardroom, training, conference, classroom and cafeteria tables                | 1500w x 750d mm | Rail Length         |
| AFRDI approved for severe commercial use                                                   | 1800w x 600d mm |                     |
| Frames finished in Gloss White or Matt Black powdercoat                                    | 1800w x 750d mm |                     |
|                                                                                            | 1800w x 900d mm | 500 mm              |
| 25 mm worksurfaces finished in White melamine on E0 grade substrate with matching PVC edge |                 | 800 mm              |
| Fixed height 720 mm (incl worksurface)                                                     |                 | 1100 mm             |
| Use multiple tables to create more worksurface space or nest tables away when not in use   |                 | 1400 mm             |
| 70 mm castors make for easy moving - 2 locking castors to set in place                     |                 |                     |
| Each table includes 2 sets of flip table links                                             |                 |                     |