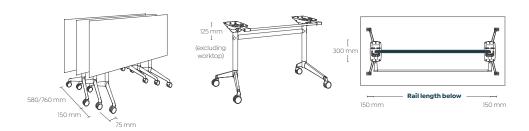

## **Additional Frame Details**

| Standard Features                                                                          | Available In    | Worktop Size        |
|--------------------------------------------------------------------------------------------|-----------------|---------------------|
| 5 minutes assembly time                                                                    | 1800w x 600d mm | 900mm - 2200 mm     |
| Very durable, one handed flip mechanism, simply                                            | 1200w x 750d mm | 70011111 2200111111 |
| pull and tilt with safety stay upright locks                                               | 1500w x 600d mm |                     |
| Perfect for boardroom, training, conference, classroom and cafeteria tables                | 1500w x 750d mm | Rail Length         |
| AFRDI approved for severe commercial use                                                   | 1800w x 600d mm |                     |
| Frames finished in Gloss White or Matt Black powdercoat                                    | 1800w x 750d mm |                     |
|                                                                                            | 1800w x 900d mm | 500 mm              |
| 25 mm worksurfaces finished in White melamine on E0 grade substrate with matching PVC edge |                 | 800 mm              |
| Fixed height 720 mm (incl worksurface)                                                     |                 | 1100 mm             |
| Use multiple tables to create more worksurface space or nest tables away when not in use   |                 | 1400 mm             |
| 70 mm castors make for easy moving - 2 locking castors to set in place                     |                 |                     |
| Each table includes 2 sets of flip table links                                             |                 |                     |