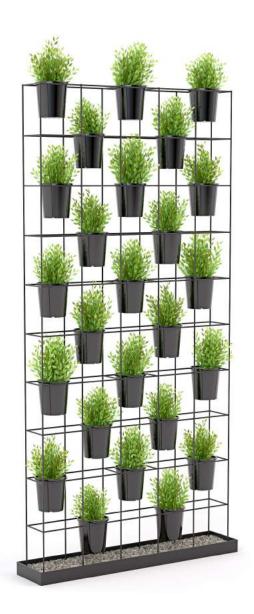

# **Planter Wall**

This living wall is suitable for bringing a touch of the outdoors inside. Ideal for dividing rooms and creating a natural look in your office environment.

### Available In

Steel frame finished in black powdercoat

Black pots

Option of frame only or with plants, pots and stones

Works with all OLG product ranges

Pre-drilled hole locations for dyna bolting unit securely to the floor.

2000 x 1000 x 200 mm **Mesh size:** 200h x 187w x 142d mm (to centres of 8mm wire grid)