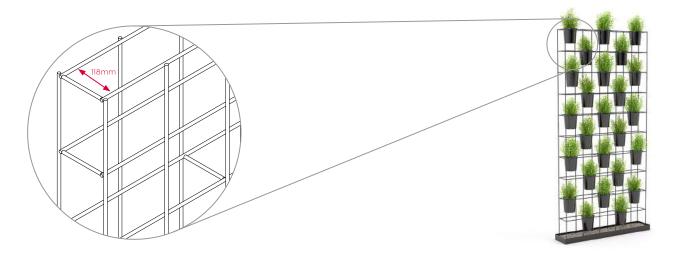

2000 x 1000 x 200 mm **Mesh size:** 200h x 187w x 142d mm (to centres of 8mm wire grid)