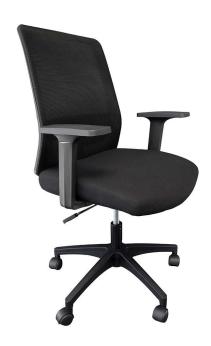

# Bianca Mesh Chair

The Bianca Mesh Chair is a quality feature-packed office chair at a great price! The conforming tilt mechanism and easy-to-use gas height adjustment pedal put you in full control of your comfort, while the extremely breathable and comfy mesh backrest keeps you cool throughout the workday. Plus, the strong fixed arm rests, soft high density foam seat and silver and carbon fibre effect on the backrest give the Bianca a high end feel. This exceptional chair will easily fit into any office work-place, and with a 3 year warranty attached you get both value and peace of mind.

## **Product Type**

Task Chair

#### **Dimensions**

Seat dimensions: 500W x 500D x 450 - 545H

Back height: 645mm

#### **Features**

Height adjustable lumbar support
Tilt mechanism with locking and tension control
Gas Height Adjust
High Density Foam Seatpad
Fixed armrests (removable)