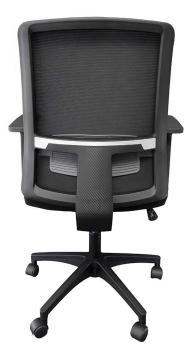

# Bianca Mesh Chair

The Bianca Mesh Chair is a quality feature-packed office chair at a great price! The conforming tilt mechanism and easy-to-use gas height adjustment pedal put you in full control of your comfort, while the extremely breathable and comfy mesh backrest keeps you cool throughout the workday. Plus, the strong fixed arm rests, soft high density foam seat and silver and carbon fibre effect on the backrest give the Bianca a high end feel. This exceptional chair will easily fit into any office work-place, and with a 3 year warranty attached you get both value and peace of mind.

#### **Features**

Height adjustable lumbar support
Tilt mechanism with locking and tension control
Gas Height Adjust
High Density Foam Seatpad
Fixed armrests (removable)