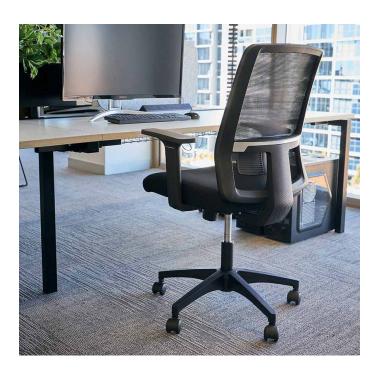

# Bianca Mesh Chair

The Bianca Mesh Chair is a quality feature-packed office chair at a great price! The conforming tilt mechanism and easy-to-use gas height adjustment pedal put you in full control of your comfort, while the extremely breathable and comfy mesh backrest keeps you cool throughout the workday. Plus, the strong fixed arm rests, soft high density foam seat and silver and carbon fibre effect on the backrest give the Bianca a high end feel. This exceptional chair will easily fit into any office work-place, and with a 3 year warranty attached you get both value and peace of mind.

## **Product Type**

Task Chair

#### **Dimensions**

Seat dimensions: 500W x 500D x 450 - 545H

Back height: 645mm

#### **Features**

Height adjustable lumbar support
Tilt mechanism with locking and tension control
Gas Height Adjust
High Density Foam Seatpad
Fixed armrests (removable)