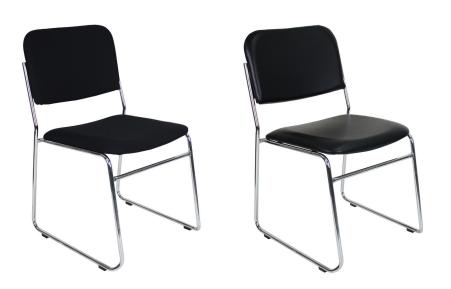

## **Product description**

A great value, versatile chair, which can be used for visitor, reception, hospitality or general areas. The EVO chair is stackable with fabric upholstery on the seat pan and back rest for comfortable seating and a strong, chrome tube, sled base frame for durability. Supplied with a moving trolley on orders of 20 or more chairs. Backed by a 3 year warranty.

## Product features

- Sled Base
- Cushioned seat and back
- Fire retardent foam
- Chrome tube frame
- Stackable up to 5 chairs high
- Stacks 20 high on chair trolley
- 3 year warranty
- Available in black fabric or PU

## **Available Options**

Black Fabric

Black PU