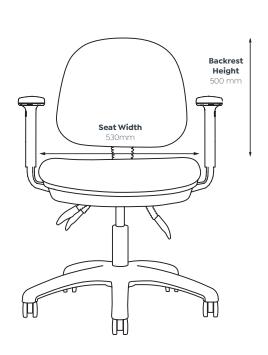

Molded high-density foam backrest with pronounced lumbar support.

### **Comfort**

Premium quality materials results in an 8hr comfort rating.



Adjustable backrest has locking function for added saftey.

### **Armrests**

Height adjustable armrests.

> Seat Angle **Adjustment** for even greater comfort

## **Gas Lift Springs**

Premium quality gas lift springs for guaranteed performance.

## **Frames**

High strength components produce a 160kg weight rating.







\* Refer to page 5 for Ratings & Certifications details.

**Large 60mm Castors** 

for ease of movement at a conference or training session.

# **Evo Chair.**

## Optional **Upgrades**



Evo Chair No Arms

Evo Chair with Arms

### **Seat Cover** Colour Options





Black PU

Breathe Black

## Dimension **Specifications**