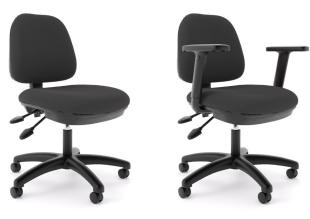

locking function for added saftey.



### **Strong and Durable**

Reinforced nylon/fibreglass 5 star base is extra strong.

# **Backrest**

Molded high-density foam backrest with pronounced lumbar support.

### **Comfort**

Premium quality materials results in an 8hr comfort rating.



Adjustable backrest has locking function for added saftey.

### **Armrests**

Height adjustable armrests.

> Seat Angle **Adjustment** for even greater comfort

## **Gas Lift Springs**

Premium quality gas lift springs for guaranteed performance.

## **Frames**

High strength components produce a 160kg weight rating.







\* Refer to page 5 for Ratings & Certifications details.

**Large 60mm Castors** 

for ease of movement at a conference or training session.

# **Evo Chair.**

## Optional **Upgrades**



Evo Chair No Arms

Evo Chair with Arms

### **Seat Cover** Colour Options





Black PU

Breathe Black

## Dimension **Specifications**