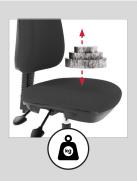

**C. Strong & Durable**High strength components
produce a 160kg weight rating.

**D. 60mm Castors**Large heavy duty 60mm castors for durability and ease of movement.

## **Frames**

High strength components produce a 160kg weight rating.

\* Refer to page 5 for Ratings & Certifications details.

**Large 60mm Castors** 

for ease of movement at a conference or training session.