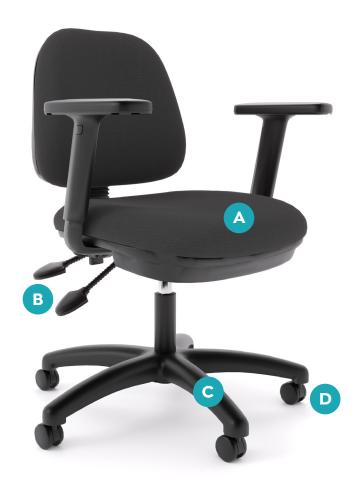

## **Key Features**

**A. High Comfort**Premium quality materials
results in an 8hr comfort rating.

**B. 3 Lever Mechanism**Three way adjustment allows independent adjustment of seat height, seat angle and back angle for optimal ergonomic setup.

**C. Strong & Durable**High strength components
produce a 160kg weight rating.

**D. 60mm Castors**Large heavy duty 60mm castors for durability and ease of movement.