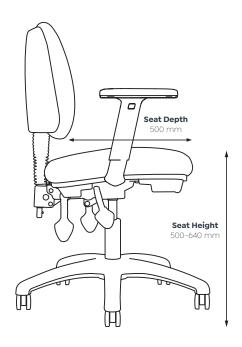

Molded high-density foam backrest with pronounced lumbar support.

### **Comfort**

Premium quality materials results in an 8hr comfort rating.



Adjustable backrest has locking function for added saftey.

### **Armrests**

Height adjustable armrests.

> Seat Angle **Adjustment** for even greater comfort

## **Gas Lift Springs**

Premium quality gas lift springs for guaranteed performance.

## **Frames**

High strength components produce a 160kg weight rating.







\* Refer to page 5 for Ratings & Certifications details.

**Large 60mm Castors** 

for ease of movement at a conference or training session.

# **Evo Chair.**

## Optional **Upgrades**



Evo Chair No Arms

Evo Chair with Arms

### **Seat Cover** Colour Options





Black PU

Breathe Black

## Dimension **Specifications**