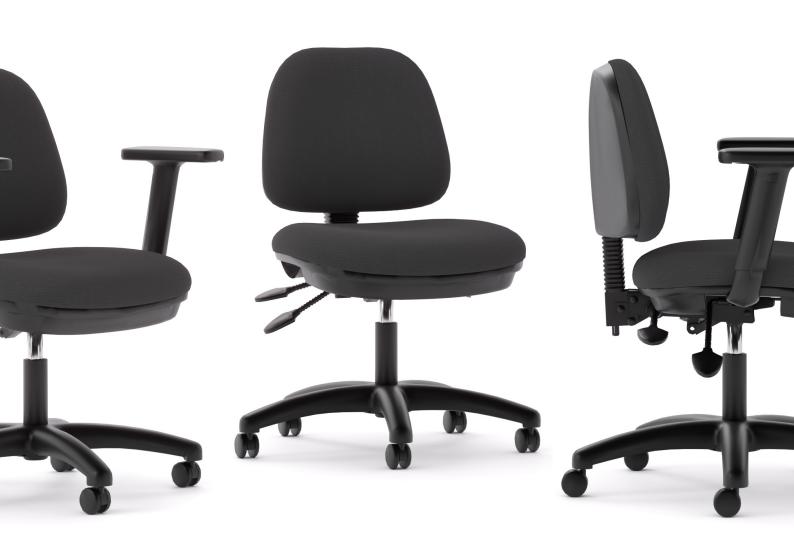

## **Evo Chair.**

The Evo Chair is all about going back to basics. It's got everything you'd expect from a standard office chair, with some surprising luxuries thrown in for good measure.

Starting with comfort, the Evo chair features a Luxe seat, pronounced lumbar support and a moulded high-density foam backrest. Also included are premium gas lift springs, height-adjustable armrests and five durable castors for easy transport.

## **Key Features**

**A. High Comfort**Premium quality materials
results in an 8hr comfort rating.

**B. 3 Lever Mechanism**Three way adjustment allows independent adjustment of seat height, seat angle and back angle for optimal ergonomic setup.

**C. Strong & Durable**High strength components
produce a 160kg weight rating.

**D. 60mm Castors**Large heavy duty 60mm castors for durability and ease of movement.