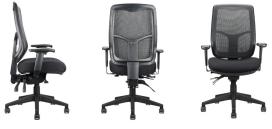

MERIDA HIGH BACK

The Merida is a high back task chair designed for heavy duty use, with a 160kg weight rating and backed by a 10 year warranty, it is guarenteed to last. The breathable mesh backrest and thick moulded foam seat ensure maximum comfort during use. The 4 lever fully ergonomic mechanism with seat slide makes the chair suitable to a wide range of users.

## **Product Features**

- -Fully ergonomic 4 lever mechanism
- -Seat slide
- -Moulded foam seat
- -Ratchet height adjustable backrest
- -Breathable mesh backrest
- -Optional armrests
- -AFRDI and BIFMA approved
- -160kg weight rating