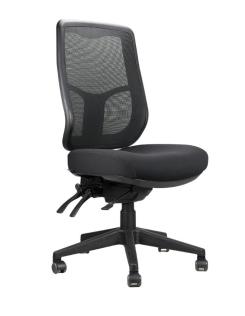

MERIDA HIGH BACK

The Merida is a high back task chair designed for heavy duty use, with a 160kg weight rating and backed by a 10 year warranty, it is guarenteed to last. The breathable mesh backrest and thick moulded foam seat ensure maximum comfort during use. The 4 lever fully ergonomic mechanism with seat slide makes the chair suitable to a wide range of users.

## **Product Features**

- -Fully ergonomic 4 lever mechanism
- -Seat slide
- -Moulded foam seat
- -Ratchet height adjustable backrest
- -Breathable mesh backrest
- -Optional armrests
- -AFRDI and BIFMA approved
- -160kg weight rating