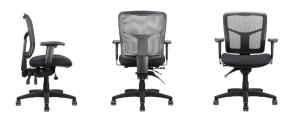

## MIRAE MEDIUM BACK

The Mirae is a task chair designed for heavy duty use, with a 160kg weight rating and backed by a 10 year warranty, it is guarenteed to last. The breathable mesh backrest and moulded foam seat ensure maximum comfort during use. The 4 lever fully ergonomic mechanism with seat slide makes the chair suitable to a wide range of users.

## **Product Features**

- -Fully ergonomic 4 lever mechanism
- -Seat slide
- -Moulded foam seat
- -Ratchet height adjustable backrest
- -Breathable mesh backrest
- -Optional armrests
- -AFRDI and BIFMA approved
- -160kg weight rating