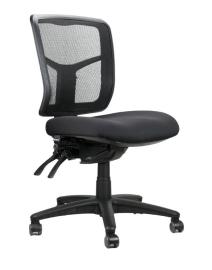

## MIRAE MEDIUM BACK

The Mirae is a task chair designed for heavy duty use, with a 160kg weight rating and backed by a 10 year warranty, it is guarenteed to last. The breathable mesh backrest and moulded foam seat ensure maximum comfort during use. The 4 lever fully ergonomic mechanism with seat slide makes the chair suitable to a wide range of users.

## **Product Features**

- -Fully ergonomic 4 lever mechanism
- -Seat slide
- -Moulded foam seat
- -Ratchet height adjustable backrest
- -Breathable mesh backrest
- -Optional armrests
- -AFRDI and BIFMA approved
- -160kg weight rating