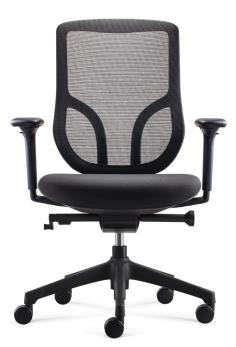

# Chic Mesh Office Chair

The Chic Mesh Office Chair boasts both functionality and beauty. The appearance is simple and stylish with curved lines that bring a feeling of elegance and lightness. The curvature of the elastic mesh backrest comfortably supports the lower back, allowing the spine to maintain a natural shape. Its suspended backrest and innovative ergonomic functions make it both a stylish and functional addition to any office. It is suitable for over 8 hours of sitting time.

#### **Features**

3D Adjustable Armrests
Supportive S-Shaped Mesh Backrest
Tilt with Tension Control and easy to use controls
Gas Height Adjust
High Density Foam Seatpad
Soft PU Castors
BIFMA Certified
Greenguard Gold Certified

## **Colours**

Black White / Grey