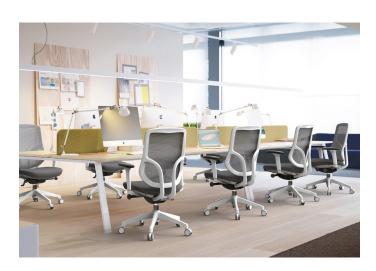

# Chic Mesh Office Chair

The Chic Mesh Office Chair boasts both functionality and beauty. The appearance is simple and stylish with curved lines that bring a feeling of elegance and lightness. The curvature of the elastic mesh backrest comfortably supports the lower back, allowing the spine to maintain a natural shape. Its suspended backrest and innovative ergonomic functions make it both a stylish and functional addition to any office. It is suitable for over 8 hours of sitting time.

## **Product Type**

Task Chair