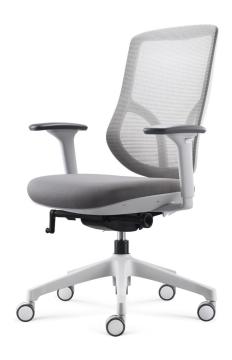

# Chic Mesh Office Chair

The Chic Mesh Office Chair boasts both functionality and beauty. The appearance is simple and stylish with curved lines that bring a feeling of elegance and lightness. The curvature of the elastic mesh backrest comfortably supports the lower back, allowing the spine to maintain a natural shape. Its suspended backrest and innovative ergonomic functions make it both a stylish and functional addition to any office. It is suitable for over 8 hours of sitting time.

#### **Features**

3D Adjustable Armrests
Supportive S-Shaped Mesh Backrest
Tilt with Tension Control and easy to use controls
Gas Height Adjust
High Density Foam Seatpad
Soft PU Castors
BIFMA Certified
Greenguard Gold Certified

## **Colours**

Black White / Grey