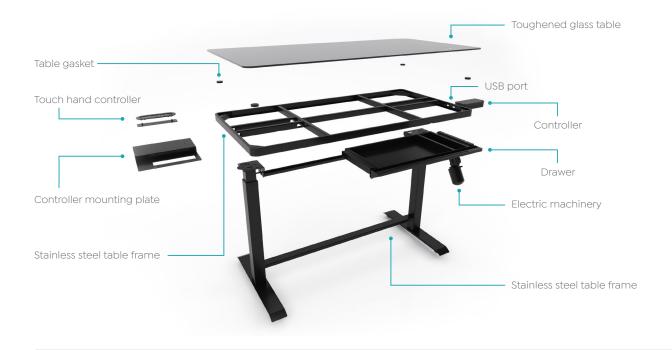

## **Standard Features**

| 6mm Tempered glass top                    | Writeable Top - Whiteboard marker and eraser supplied |
|-------------------------------------------|-------------------------------------------------------|
| LCD touch screen                          |                                                       |
| Energy saving                             | USB and USB-C charging ports                          |
| Foot rest                                 | Anti-collision                                        |
| Pen tray                                  | Easy installation                                     |
| Noise reduction; silent height adjustment | 2 Height Memory                                       |
| Environmentaly friendly components        | 90kg weight capacity                                  |
| 720mm-1200mm height range                 | Radius edges                                          |
|                                           |                                                       |