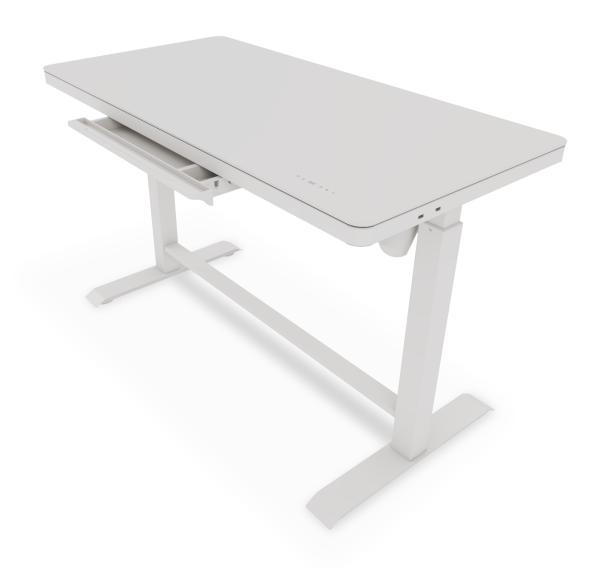

## **Standard Features**

| 6mm Tempered glass top                    | Writeable Top - Whiteboard marker and eraser supplied |
|-------------------------------------------|-------------------------------------------------------|
| LCD touch screen                          |                                                       |
| Energy saving                             | USB and USB-C charging ports                          |
| Foot rest                                 | Anti-collision                                        |
| Pen tray                                  | Easy installation                                     |
| Noise reduction; silent height adjustment | 2 Height Memory                                       |
| Environmentaly friendly components        | 90kg weight capacity                                  |
| 720mm-1200mm height range                 | Radius edges                                          |
|                                           |                                                       |