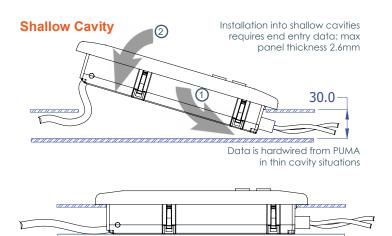

### **POWER**

PUMA comes with a three pin plug and 2 metre cable.

Rotating cable grips mean the cable can exit via the rear or the side without the need for tools, allowing the PUMA to be mounted in a minimum cavity depth of 30mm.

# puma INSTALLATION