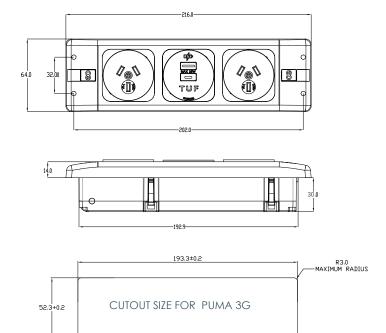

ticular requirements.

Mains power sockets are available for most countries, and OE's award-winning TUF-R USB fast charging provides all the power needed.

Puma comes standard in grey, with other colours being available subject to minimum order quantities.





# puma TECHNICAL

#### **PLUTO POWER**







One TUF-R Replacable USB Charger

## **Configuration:**

Combined (Power & TUF-R USB fast charging.

## **Features**

### **POWER**

PUMA comes with a three pin plug and 2 metre cable.

Rotating cable grips mean the cable can exit via the rear or the side without the need for tools, allowing the PUMA to be mounted in a minimum cavity depth of 30mm.

## Testing:

100% testing - continuity, polarity, insulation & earth

#### Insulation:

Re-inforced insulation

#### **PUMA 3 dimensions**



### **PUMA 2 dimensions**









# puma INSTALLATION