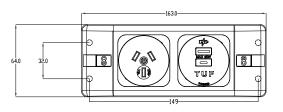

power sockets are available for most countries, and OE's award-winning TUF-R USB fast charging provides all the power needed.

Puma comes standard in grey, with other colours being available subject to minimum order quantities.





# puma TECHNICAL

#### **PLUTO POWER**







One TUF-R Replacable USB Charger

## **Configuration:**

Combined (Power & TUF-R USB fast charging.

## **Features**

### **POWER**

PUMA comes with a three pin plug and 2 metre cable.

Rotating cable grips mean the cable can exit via the rear or the side without the need for tools, allowing the PUMA to be mounted in a minimum cavity depth of 30mm.

## Testing:

100% testing - continuity, polarity, insulation & earth

#### Insulation:

Re-inforced insulation

#### **PUMA 3 dimensions**



### **PUMA 2 dimensions**









# puma INSTALLATION