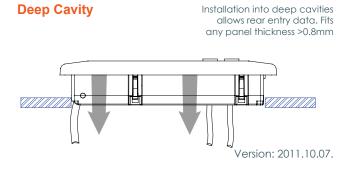

most countries, and OE's award-winning TUF-R USB fast charging provides all the power needed.

Puma comes standard in grey, with other colours being available subject to minimum order quantities.





# puma TECHNICAL

#### **PLUTO POWER**







One TUF-R Replacable USB Charger

## **Configuration:**

Combined (Power & TUF-R USB fast charging.

## **Features**

### **POWER**

PUMA comes with a three pin plug and 2 metre cable.

Rotating cable grips mean the cable can exit via the rear or the side without the need for tools, allowing the PUMA to be mounted in a minimum cavity depth of 30mm.

## Testing:

100% testing - continuity, polarity, insulation & earth

#### Insulation:

Re-inforced insulation

#### **PUMA 3 dimensions**



### **PUMA 2 dimensions**









# puma INSTALLATION