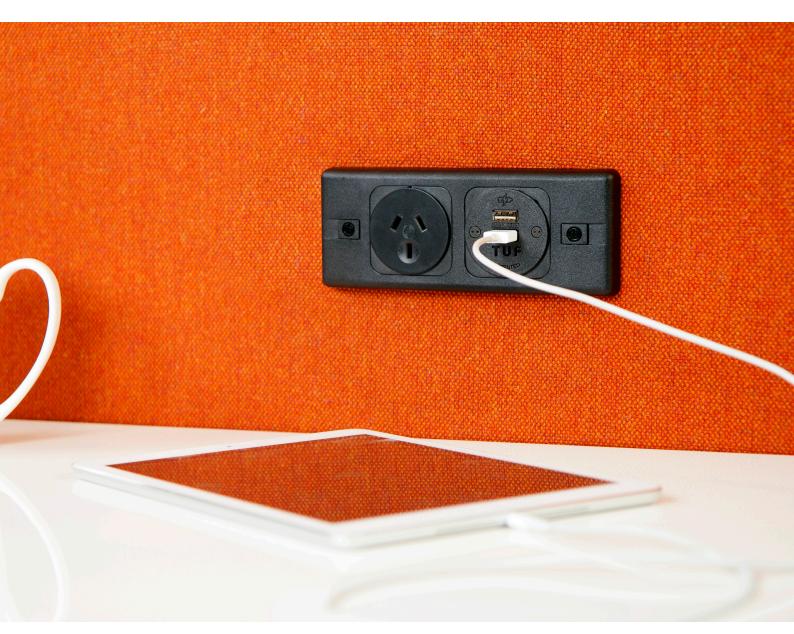

## puma

Modular panel-mounted power ideal for any space.

PUMA can be fitted into virtually any panel within a furniture range, from extruded trunking to modesty panels, as well as soft furnishings, and can be specified to meet particular requirements.

Mains power sockets are available for most countries, and OE's award-winning TUF-R USB fast charging provides all the power needed.

Puma comes standard in grey, with other colours being available subject to minimum order quantities.

### **POWER**

PUMA comes with a three pin plug and 2 metre cable.

Rotating cable grips mean the cable can exit via the rear or the side without the need for tools, allowing the PUMA to be mounted in a minimum cavity depth of 30mm.