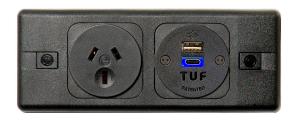

## puma

Modular panel-mounted power ideal for any space.

PUMA can be fitted into virtually any panel within a furniture range, from extruded trunking to modesty panels, as well as soft furnishings, and can be specified to meet particular requirements.

Mains power sockets are available for most countries, and OE's award-winning TUF-R USB fast charging provides all the power needed.

Puma comes standard in grey, with other colours being available subject to minimum order quantities.

## **Configuration:**

Combined (Power & TUF-R USB fast charging.