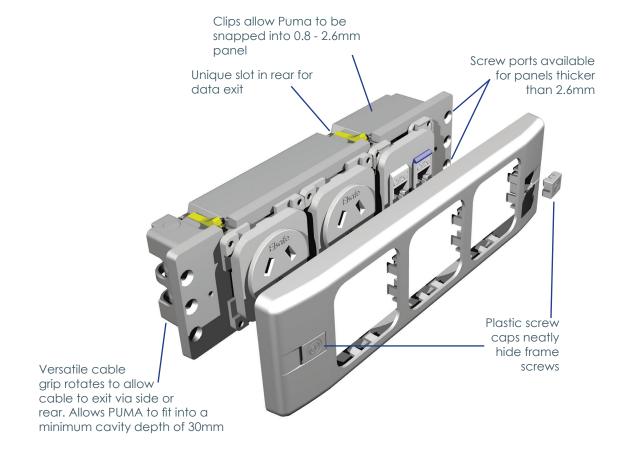

### **POWER**

PUMA comes with a three pin plug and 2 metre cable.

Rotating cable grips mean the cable can exit via the rear or the side without the need for tools, allowing the PUMA to be mounted in a minimum cavity depth of 30mm.

# puma INSTALLATION