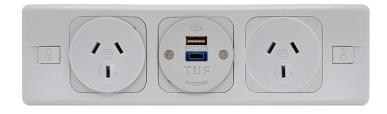

## puma

Modular panel-mounted power ideal for any space.

PUMA can be fitted into virtually any panel within a furniture range, from extruded trunking to modesty panels, as well as soft furnishings, and can be specified to meet particular requirements.

Mains power sockets are available for most countries, and OE's award-winning TUF-R USB fast charging provides all the power needed.

Puma comes standard in grey, with other colours being available subject to minimum order quantities.

## **Configuration:**

Combined (Power & TUF-R USB fast charging.