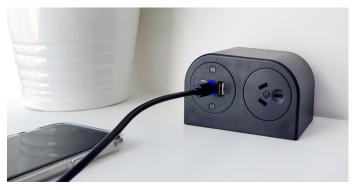

## phase

PHASE is an exciting new concept for power provision in commercial spaces. Mount above or below surface for easy access to power, data and USB charging.

Compact, robust and unconstrained by convention, you will find PHASE with its innovative concealed mounting bracket and through back or through base cable entry options, simple to securely install on or under desks, tables, and soft furnishings.

PHASE is available in either white or black with your choice of grey or black socket fascias. The two socket apertures can be configured with a combination of power, TUF USB fast charging, or data sockets. Unique to OE is the reversible USB A port, ensuring a first-time connection every time. TUF HP USB C laptop charging is optional.