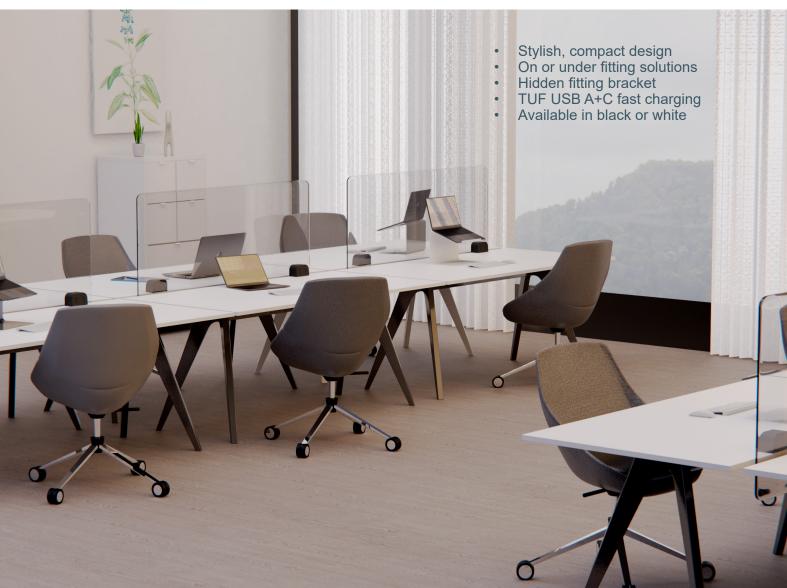

## phase

PHASE is an exciting new concept for power provision in commercial spaces. Mount above or below surface for easy access to power, data and USB charging.

Compact, robust and unconstrained by convention, you will find PHASE with its innovative concealed mounting bracket and through back or through base cable entry options, simple to securely install on or under desks, tables, and soft furnishings.

### **Features**