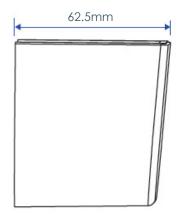

charging.

Compact, robust and unconstrained by convention, you will find PHASE with its innovative concealed mounting bracket and through back or through base cable entry options, simple to securely install on or under desks, tables, and soft furnishings.

PHASE is available in either white or black with your choice of grey or black socket fascias. The two socket apertures can be configured with a combination of power, TUF USB fast charging, or data sockets. Unique to OE is the reversible USB A port, ensuring a first-time connection every time. TUF HP USB C laptop charging is optional.





# phase TECHNICAL

## Common Modular Components\*











TUF A+C Charger TUF-R Charaer



















Other components are available. Please see online for details

#### **Unit Dimensions**







### **Features**

## Configuration:

The PHASE double socket apertures may be configured with our class leading TUF-PD Twin USB fast charger or an AC power socket from the OE Elsafe range. PHASE can also be configured with data and/or AV sockets. Through back or through base power and data cable entry options.

#### Construction:

PHASE comprises high-strength and flame retardant polycarbonate main body and back mouldings, plus a nylon slide-on/clip-on universal mounting bracket. OE Elsafe snap-in "42mm" modular power socket/TUF fascias are moulded from polycarbonate. PHASE can also be supplied with custom metal fixings, e.g. to attach to steel sections in soft furnishings.

#### Colours:

- Body black or white
- Power socket fascia black or grey
- TUF fascia black or grey
- Data/AV fa