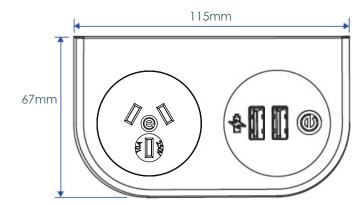

#### **Unit Dimensions**

## Configuration:

The PHASE double socket apertures may be configured with our class leading TUF-PD Twin USB fast charger or an AC power socket from the OE Elsafe range. PHASE can also be configured with data and/or AV sockets. Through back or through base power and data cable entry options.