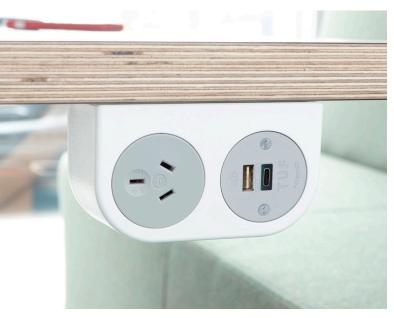

PHASE is available in either white or black with your choice of grey or black socket fascias. The two socket apertures can be configured with a combination of power, TUF USB fast charging, or data sockets. Unique to OE is the reversible USB A port, ensuring a first-time connection every time. TUF HP USB C laptop charging is optional.

## Configuration:

The PHASE double socket apertures may be configured with our class leading TUF-PD Twin USB fast charger or an AC power socket from the OE Elsafe range. PHASE can also be configured with data and/or AV sockets. Through back or through base power and data cable entry options.