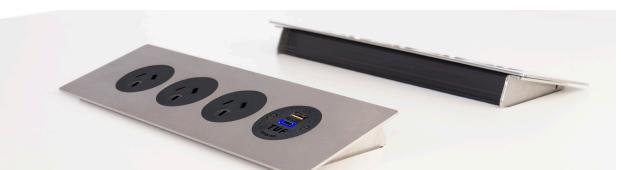

# podium

PODIUM offers a sleek, low profile power solution for workstations, public and private areas where AC power outlets, USB charging and data/AV connectivity are required.

Constructed from extruded aluminum, with brushed stainless steel faceplate and endplates, PODIUM is also built to last. Combining style and function the "floating" faceplate design not only gives PODIUM a unique and elegant look, but also protects the power sockets from liquid spillage in high risk areas.

Podium is available in 2 and 4 socket versions.

Podium can be specified with TUF HP USB A+C laptop, mobile and tablet charging.

#### Configuration:

The 2 or 4 PODIUM socket apertures can be configured with any combination of AC power sockets from the OE Elsafe 42mm international range, our class leading TUF-PD USB fast charger, and most types/makes of Data/AV.