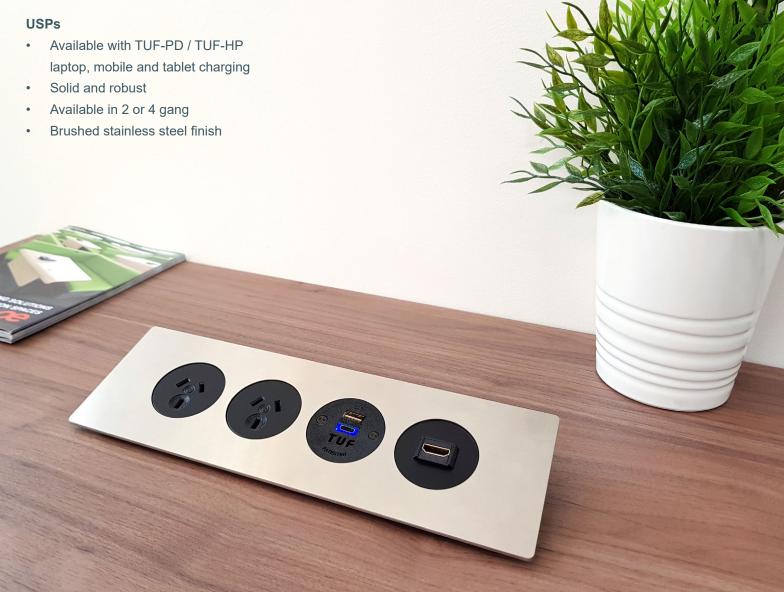

Podium is available in 2 and 4 socket versions.

Podium can be specified with TUF HP USB A+C laptop, mobile and tablet charging.

#### Configuration:

The 2 or 4 PODIUM socket apertures can be configured with any combination of AC power sockets from the OE Elsafe 42mm international range, our class leading TUF-PD USB fast charger, and most types/makes of Data/AV.

#### Colour options:

Brushed stainless steel top plate and black socket fascias.