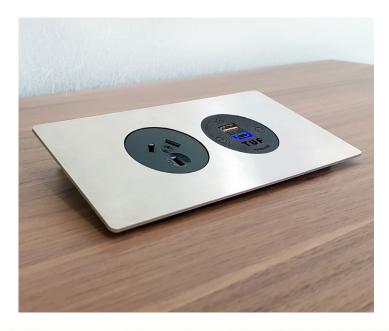

# podium

PODIUM offers a sleek, low profile power solution for workstations, public and private areas where AC power outlets, USB charging and data/AV connectivity are required.

Constructed from extruded aluminum, with brushed stainless steel faceplate and endplates, PODIUM is also built to last. Combining style and function the "floating" faceplate design not only gives PODIUM a unique and elegant look, but also protects the power sockets from liquid spillage in high risk areas.

Podium is available in 2 and 4 socket versions.

Podium can be specified with TUF HP USB A+C laptop, mobile and tablet charging.

#### Configuration:

The 2 or 4 PODIUM socket apertures can be configured with any combination of AC power sockets from the OE Elsafe 42mm international range, our class leading TUF-PD USB fast charger, and most types/makes of Data/AV.