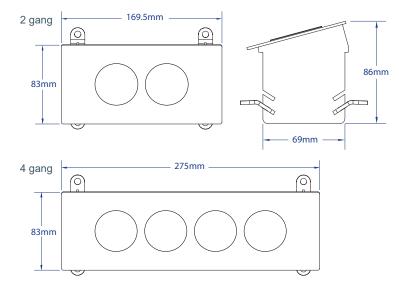

#### **Dimensions**

#### **Cutout sizes**

70mm

Podium is designed and intended for commercial use.

248mm

4 gang

R2mm