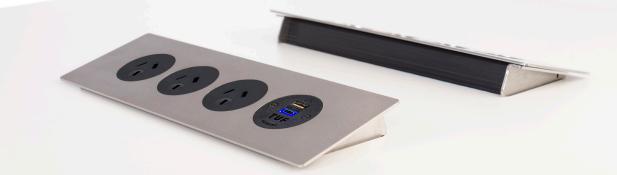

# podium

PODIUM offers a sleek, low profile power solution for workstations, public and private areas where AC power outlets, USB charging and data/AV connectivity are required.

Constructed from extruded aluminum, with brushed stainless steel faceplate and endplates, PODIUM is also built to last. Combining style and function the "floating" faceplate design not only gives PODIUM a unique and elegant look, but also protects the power sockets from liquid spillage in high risk areas.

Podium is available in 2 and 4 socket versions.

Podium can be specified with TUF HP USB A+C laptop, mobile and tablet charging.

#### Configuration:

The 2 or 4 PODIUM socket apertures can be configured with any combination of AC power sockets from the OE Elsafe 42mm international range, our class leading TUF-PD USB fast charger, and most types/makes of Data/AV.