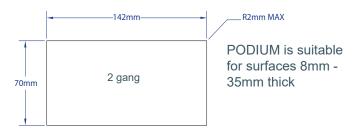

#### **Dimensions**

#### **Cutout sizes**

70mm

Podium is designed and intended for commercial use.

248mm

4 gang

R2mm