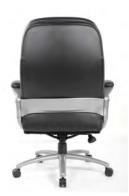

The Hercules Chair combines luxury and strength. The sturdy construction and high quality materials satisfy the

## **Hercules**

Model: #YS50H

| Material | Color | Arm   | Headrest | D/Ring |
|----------|-------|-------|----------|--------|
| Leather  | Black | Fixed | N/A      | N/A    |

most demanding needs.

LEATHER

## **Product Feature**

- ✓ Adjustable Seat Height
- ✓ Adjustable Seat Tilt
- ✓ Black Genuine Leather
- ✓ Metal 5-star base
- ✓ Extra Padded & Moulded Seat
- √ 175KG Weight Capacity
- √ 5 Year Warranty