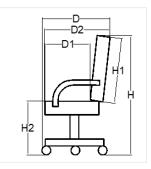

## **Product Measurement**

| W                  | 775mm                  |  |
|--------------------|------------------------|--|
| W1                 | 595mm                  |  |
| W3                 | 585mm                  |  |
| H2                 | 515-590mm              |  |
| D1                 | 530mm                  |  |
| W2                 | 585mm                  |  |
| H1                 | 805mm                  |  |
| D2                 | 805mm                  |  |
| Н3                 | 707-782mm              |  |
| Overall Demensions | D825*W775*H1165-1240mm |  |