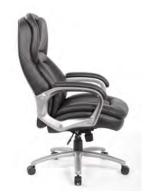

The Hercules Chair combines luxury and strength. The sturdy construction and high quality materials satisfy the

## **Hercules**

Model: #YS50H

| Material | Color | Arm   | Headrest | D/Ring |
|----------|-------|-------|----------|--------|
| Leather  | Black | Fixed | N/A      | N/A    |

most demanding needs.

LEATHER

## **Product Feature**

- ✓ Adjustable Seat Height
- ✓ Adjustable Seat Tilt
- ✓ Black Genuine Leather
- ✓ Metal 5-star base
- ✓ Extra Padded & Moulded Seat
- √ 175KG Weight Capacity
- √ 5 Year Warranty