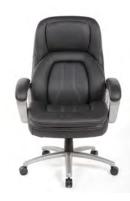

The Hercules Chair combines luxury and strength. The sturdy construction and high quality materials satisfy the

## **Hercules**

Model: #YS50H

| Material | Color | Arm   | Headrest | D/Ring |
|----------|-------|-------|----------|--------|
| Leather  | Black | Fixed | N/A      | N/A    |

most demanding needs.

LEATHER

## **Product Feature**

- ✓ Adjustable Seat Height
- ✓ Adjustable Seat Tilt
- ✓ Black Genuine Leather
- ✓ Metal 5-star base
- ✓ Extra Padded & Moulded Seat
- √ 175KG Weight Capacity
- √ 5 Year Warranty