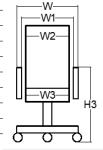

## **Product Measurement**

| W                  | 775mm                  |  |
|--------------------|------------------------|--|
| W1                 | 595mm                  |  |
| W3                 | 585mm                  |  |
| H2                 | 515-590mm              |  |
| D1                 | 530mm                  |  |
| W2                 | 585mm                  |  |
| H1                 | 805mm                  |  |
| D2                 | 805mm                  |  |
| Н3                 | 707-782mm              |  |
| Overall Demensions | D825*W775*H1165-1240mm |  |