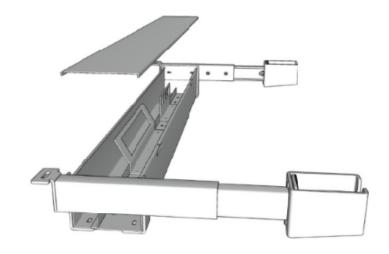

## **Standard Features**

To suit Agile Single Sided Desks

Mounted from legs at a fixed height (recommended fixed height of 430mm) - Uses Agile SSD brackets which can be adjusted higher or lower on frame.

Includes slots for cable entry on front

Prelocated holes for fixing GPO/ Data plates inside tray

Stocked in:

955mm (to suit 1200)

1255mm (to suit 1500)

1355mm (to suit 1600)

1555mm (to suit 1800)

1855mm (to suit 2100)

Available in black or white powdercoat

Includes lid to hide cables

Cable exit hole in bottom of tray.
Compatible for cable cobras to connect to.

Agile SSD Brackets also available for mounting screens on.