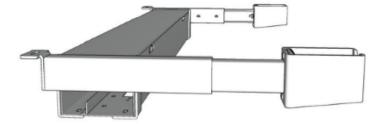

## **Standard Features**

To suit Agile Single Sided Desks

Mounted from legs at a fixed height (recommended fixed height of 430mm) - Uses Agile SSD brackets which can be adjusted higher or lower on frame.

Includes slots for cable entry on front

Prelocated holes for fixing GPO/ Data plates inside tray

Stocked in:

955mm (to suit 1200)

1255mm (to suit 1500)

1355mm (to suit 1600)

1555mm (to suit 1800)

1855mm (to suit 2100)

Available in black or white powdercoat

Includes lid to hide cables

Cable exit hole in bottom of tray.
Compatible for cable cobras to connect to.

Agile SSD Brackets also available for mounting screens on.