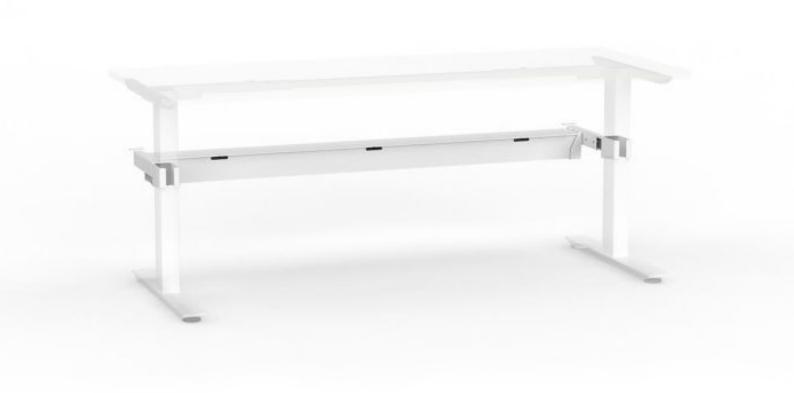

## **Standard Features**

To suit Agile Single Sided Desks

Mounted from legs at a fixed height (recommended fixed height of 430mm) - Uses Agile SSD brackets which can be adjusted higher or lower on frame.

Includes slots for cable entry on front

Prelocated holes for fixing GPO/ Data plates inside tray

Stocked in:

955mm (to suit 1200)

1255mm (to suit 1500)

1355mm (to suit 1600)

1555mm (to suit 1800)

1855mm (to suit 2100)

Available in black or white powdercoat

Includes lid to hide cables

Cable exit hole in bottom of tray.
Compatible for cable cobras to connect to.

Agile SSD Brackets also available for mounting screens on.