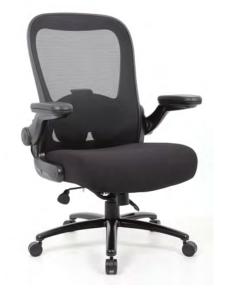

## **Mesh Giant**

Model: #YS405

The Giant Chair combines luxury and strength. The sturdy construction and high quality materials satisfy the most demanding needs.

Headrest

N/A

D/Ring

N/A

## **Product Feature**

- ✓ Adjustable Seat Height
- ✓ Adjustable Seat Tilt
- ✓ Two lever infinite lock mechanism
- ✓ Black Mesh back
- ✓ Metal 5-star base
- ✓ Extra Padded & Moulded Seat
- √ 5 Year Warranty