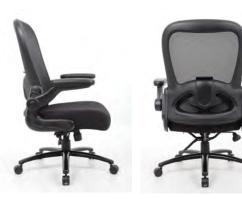

## **Mesh Giant**

Model: #YS405

The Giant Chair combines luxury and strength. The sturdy construction and high quality materials satisfy the most demanding needs.

Headrest

N/A

D/Ring

N/A

## **Product Feature**

- ✓ Adjustable Seat Height
- ✓ Adjustable Seat Tilt
- ✓ Two lever infinite lock mechanism
- ✓ Black Mesh back
- ✓ Metal 5-star base
- ✓ Extra Padded & Moulded Seat
- √ 5 Year Warranty