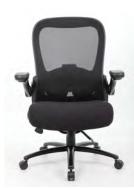

## **Mesh Giant**

Model: #YS405

The Giant Chair combines luxury and strength. The sturdy construction and high quality materials satisfy the most demanding needs.

Headrest

N/A

D/Ring

N/A

## **Product Feature**

- ✓ Adjustable Seat Height
- ✓ Adjustable Seat Tilt
- ✓ Two lever infinite lock mechanism
- ✓ Black Mesh back
- ✓ Metal 5-star base
- ✓ Extra Padded & Moulded Seat
- √ 5 Year Warranty