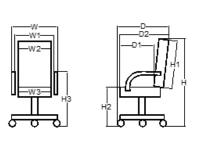

## **Product Measurement**

| W                     | 770mm                  |
|-----------------------|------------------------|
| W1                    | 580mm                  |
| W3                    | 600mm                  |
| H2                    | 490-550mm              |
| D1                    | 520mm                  |
| W2                    | 580mm                  |
| H1                    | 680mm                  |
| D2                    | 720mm                  |
| H3                    | 670-30mm               |
| OVERALL<br>DEMENSIONS | D750*W770*H1110-1170mm |