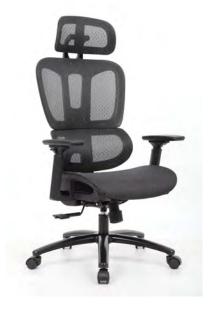

## **Montana**

| Material | Color | Arm        | Headrest   | D/Ring |
|----------|-------|------------|------------|--------|
| Fabric   | Black | Adjustable | Adjustable | N/A    |

## Model: #YS123

The Montana High Back Mesh Executive Office Chair with Headrest is a classic executive ergonomic design with high quality components to make a top selling office chair.

## **Product Feature**

- ✓ Adjustable Seat Height
- ✓ Back tilt
- ✓ Adjustable Armrest
- ✓ Adjustable headrest
- ✓ Black Metal 5-star base
- √ 120KG Weight Capacity
- √ 5 Year Warranty