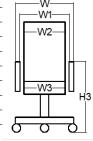

## **Product Measurement**

| W                  | 700mm                  |  |
|--------------------|------------------------|--|
| W1                 | 490mm                  |  |
| W3                 | 585mm                  |  |
| H2                 | 500-590mm              |  |
| D1                 | 500mm                  |  |
| W2                 | 530mm                  |  |
| H1                 | 800mm                  |  |
| D2                 | 700mm                  |  |
| H3                 | 660-820mm              |  |
| Overall Demensions | D700*W700*H1245-1400mm |  |