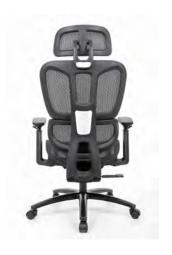

## **Montana**

| Material | Color | Arm        | Headrest   | D/Ring |
|----------|-------|------------|------------|--------|
| Fabric   | Black | Adjustable | Adjustable | N/A    |

## Model: #YS123

The Montana High Back Mesh Executive Office Chair with Headrest is a classic executive ergonomic design with high quality components to make a top selling office chair.

## **Product Feature**

- ✓ Adjustable Seat Height
- ✓ Back tilt
- ✓ Adjustable Armrest
- ✓ Adjustable headrest
- ✓ Black Metal 5-star base
- √ 120KG Weight Capacity
- √ 5 Year Warranty