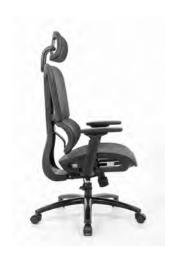

## **Montana**

| Material | Color | Arm        | Headrest   | D/Ring |
|----------|-------|------------|------------|--------|
| Fabric   | Black | Adjustable | Adjustable | N/A    |

## Model: #YS123

The Montana High Back Mesh Executive Office Chair with Headrest is a classic executive ergonomic design with high quality components to make a top selling office chair.

## **Product Feature**

- ✓ Adjustable Seat Height
- ✓ Back tilt
- ✓ Adjustable Armrest
- ✓ Adjustable headrest
- ✓ Black Metal 5-star base
- √ 120KG Weight Capacity
- √ 5 Year Warranty