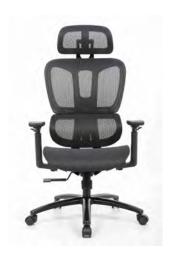

## **Montana**

| Material | Color | Arm        | Headrest   | D/Ring |
|----------|-------|------------|------------|--------|
| Fabric   | Black | Adjustable | Adjustable | N/A    |

## Model: #YS123

The Montana High Back Mesh Executive Office Chair with Headrest is a classic executive ergonomic design with high quality components to make a top selling office chair.

## **Product Feature**

- ✓ Adjustable Seat Height
- ✓ Back tilt
- ✓ Adjustable Armrest
- ✓ Adjustable headrest
- ✓ Black Metal 5-star base
- √ 120KG Weight Capacity
- √ 5 Year Warranty