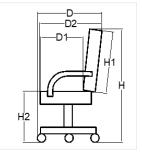

## **Product Measurement**

| W                  | 700mm                  |  |
|--------------------|------------------------|--|
| W1                 | 490mm                  |  |
| W3                 | 585mm                  |  |
| H2                 | 500-590mm              |  |
| D1                 | 500mm                  |  |
| W2                 | 530mm                  |  |
| H1                 | 800mm                  |  |
| D2                 | 700mm                  |  |
| H3                 | 660-820mm              |  |
| Overall Demensions | D700*W700*H1245-1400mm |  |