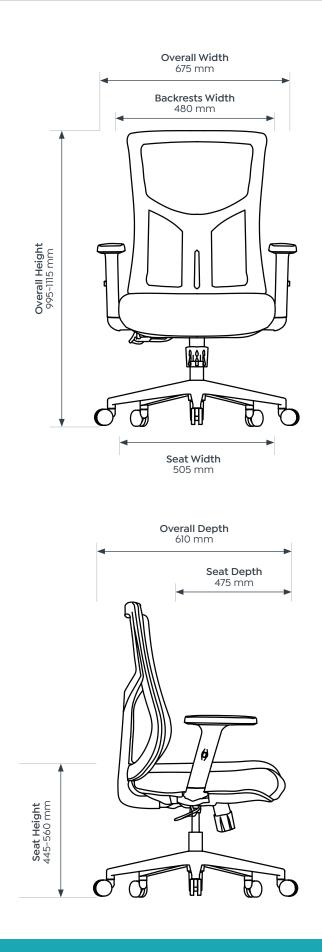

## Dimensions

| Seat H    | 445-560 mm  |
|-----------|-------------|
| Seat W    | 505 mm      |
| Seat D    | 475 mm      |
| Back W    | 480 mm      |
| Overall W | 675 mm      |
| Overall D | 610 mm      |
| Overall H | 995-1115 mm |