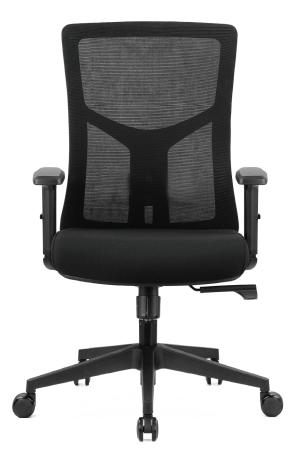

## Tilly.

Our Tilly task chair has been designed with heightadjustable arms and a synchron mechanism with 4 position locking and tension control, to ensure customised support.

The moulded foam seat and mesh back provide superior comfort and breathability, while the black fabric upholstery adds a sleek touch to any office space. Built to withstand daily use, this chair has a robust 140kg weight rating and durable 60mm PU casters. Tested to meet ANSI/BIFMA x5.1-2017 standards, it comes with a 10-year warranty for peace of mind and long-term reliability.

## **Features**

Height Adjustable Arms with PU

Synchro Tilt Mechanism With 4 Locking Positions

Easy-Adjust Back Tension Control

Premium Moulded Foam Seat With Black Fabric Upholstery

Mesh Back With Natural Lumbar Support