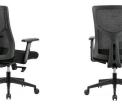

## Tilly.

Our Tilly task chair has been designed with heightadjustable arms and a synchron mechanism with 4 position locking and tension control, to ensure customised support.

The moulded foam seat and mesh back provide superior comfort and breathability, while the black fabric upholstery adds a sleek touch to any office space. Built to withstand daily use, this chair has a robust 140kg weight rating and durable 60mm PU casters. Tested to meet ANSI/BIFMA x5.1-2017 standards, it comes with a 10-year warranty for peace of mind and long-term reliability.

## **Features**

Height Adjustable Arms with PU

Synchro Tilt Mechanism With 4 Locking Positions

Easy-Adjust Back Tension Control

Premium Moulded Foam Seat With Black Fabric Upholstery

Mesh Back With Natural Lumbar Support

## **Options and Finishes**

Black PP frame with mesh cover