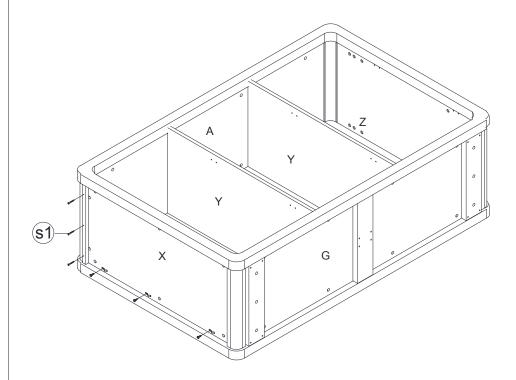

#### STEP 5:

- 1. Install the aluminum piece and X, Z, A, G panel together with screw S1 as illustrated above.
- 2. Install the aluminum piece and X, Z panel together with screw S1 as illustrated above.