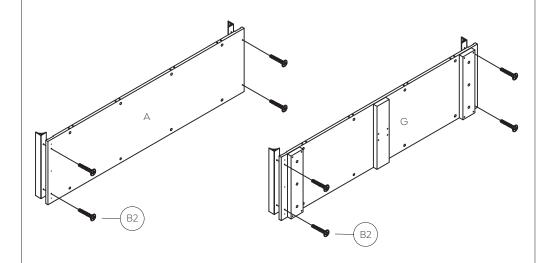

#### STEP 2:

1. Install the aluminum piece and A, G panel together with bolts B2 as illustrated above.

Assembly Instructions

#### Panel A/G assembly

1. Insert cam bolts C1 and dowel pins D1 on panel A, G into cams on panel X, Z, Y and tighten in a clockwise direction as illustrated above.