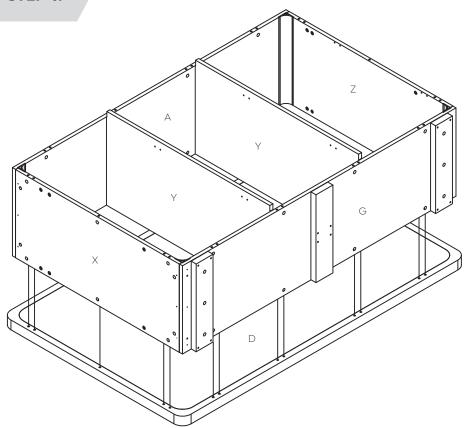

### Panel D assembly

1. Insert cam bolts C1 and dowel pins D1 on panel D into cams on panel X, Z, A, G, Y and tighten in a clockwise direction as illustrated above.