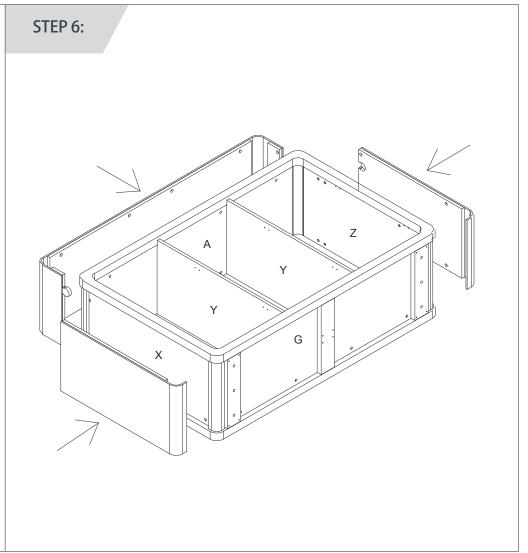

# STEP 7: STEP 8: (b1) G Χ 1. Insert Fix Bolt B1 on panel A, X, Z into cams on eva and tighten in a clockwise 1. Install castors T1 and T2 using screws B3. direction as illustrated above.

2. Install the aluminum piece and G panel together with Screw S1 as illustrated above.