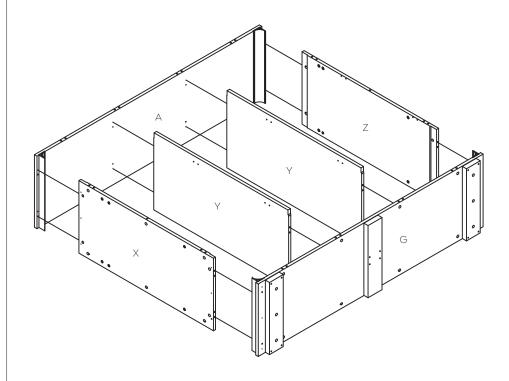

#### Preparation for panel A, G, Z, X, Y, F and D.

- 1. Insert cam bolts C1 and dowel pins D1 into panels A, G, D, X and Z as illustrated above.
- 2. Locate the trim ring on lock and set aside. Insert cylinder of lock L through hole in Y and secure with S2 screws. Add trim ring to lock on outside of Y.
- 3. Insert cam bolts C2 and dowel pins D1 into panels Y as illustrated above.