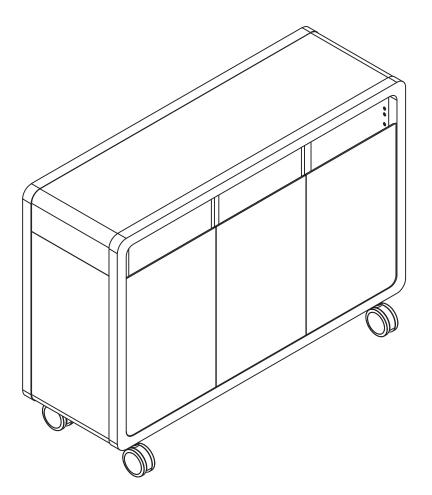

Assembly Instructions

## **Components List**



Assembly Instructions

#### STEP 1:



#### Preparation for panel A, G, Z, X, Y, F and D.

- 1. Insert cam bolts C1 and dowel pins D1 into panels A, G, D, X and Z as illustrated above.
- 2. Locate the trim ring on lock and set aside. Insert cylinder of lock L through hole in Y and secure with S2 screws. Add trim ring to lock on outside of Y.
- 3. Insert cam bolts C2 and dowel pins D1 into panels Y as illustrated above.

#### STEP 2:



1. Install the aluminum piece and A, G panel together with bolts B2 as illustrated above.

Assembly Instructions

#### STEP 3:



#### Panel A/G assembly

1. Insert cam bolts C1 and dowel pins D1 on panel A, G into cams on panel X, Z, Y and tighten in a clockwise direction as illustrated above.

#### STEP 4: