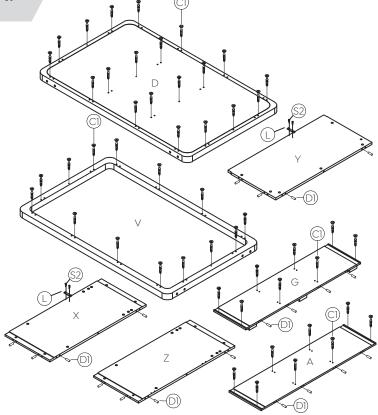

#### Preparation for panel A, G, Z, X, Y, F and D.

- 1. Insert cam bolts C1 and dowel pins D1 into panels A, G, D, X and Z as illustrated above.
- 2. Locate the trim ring on lock and set aside. Insert cylinder of lock L through hole in Y and secure with S2 screws. Add trim ring to lock on outside of Y.
- 3. Insert cam bolts C2 and dowel pins D1 into panels Y as illustrated above.