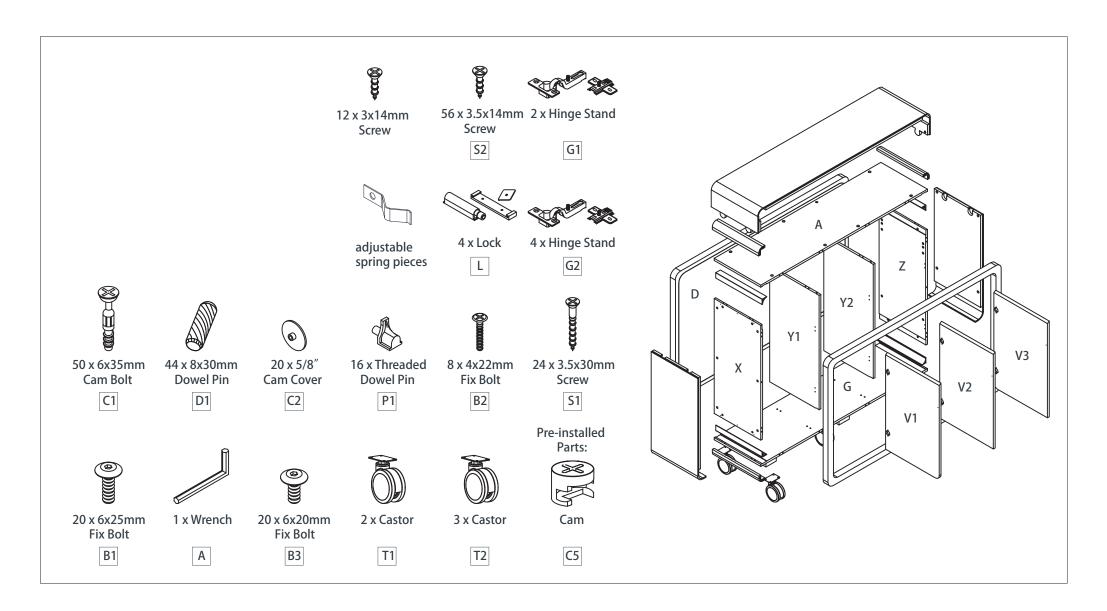

Assembly Instructions

## **Components List**



Assembly Instructions

#### STEP 1:



#### Preparation for panel A, G, Z, X, Y, F and D.

- 1. Insert cam bolts C1 and dowel pins D1 into panels A, G, D, X and Z as illustrated above.
- 2. Locate the trim ring on lock and set aside. Insert cylinder of lock L through hole in Y and secure with S2 screws. Add trim ring to lock on outside of Y.
- 3. Insert cam bolts C2 and dowel pins D1 into panels Y as illustrated above.

#### STEP 2:



1. Install the aluminum piece and A, G panel together with bolts B2 as illustrated above.

Assembly Instructions

#### STEP 3:



#### Panel A/G assembly

1. Insert cam bolts C1 and dowel pins D1 on panel A, G into cams on panel X, Z, Y and tighten in a clockwise direction as illustrated above.

#### STEP 4:



### Panel D assembly

1. Insert cam bolts C1