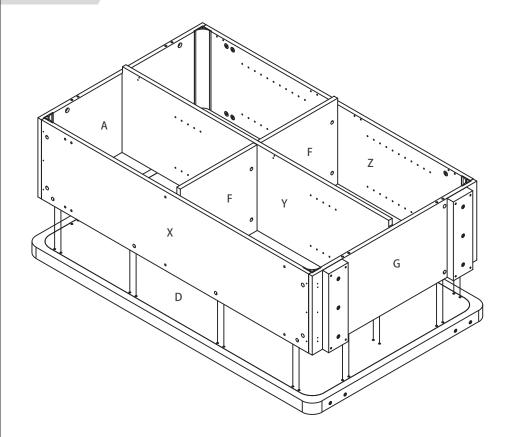

## STEP 5:

## Panel D assembly

1. Insert cam bolts C1 and dowel pins D1 on panel D into cams on panel X, Z, A, G, F, Y and tighten in clockwise direction as illustrated above.