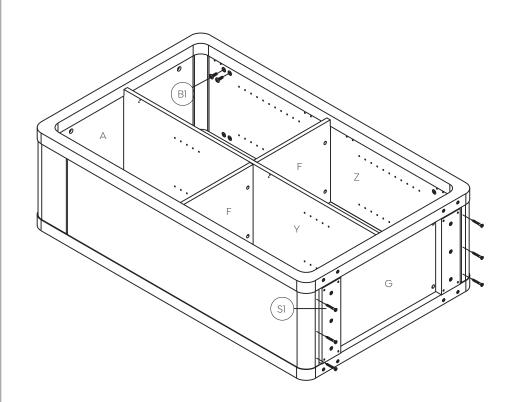

# STEP 7:

- 1. Install the aluminum piece and X, Z, A, G panel together with screw S1 as illustrated above.
- 1. Insert fix bolt B1 on panel A, X, Z into cam on eva and tighten in a clockwise direction as illustrated above.
- 2. Install the aluminum piece and G panel together with screw S1 as illustrated above.