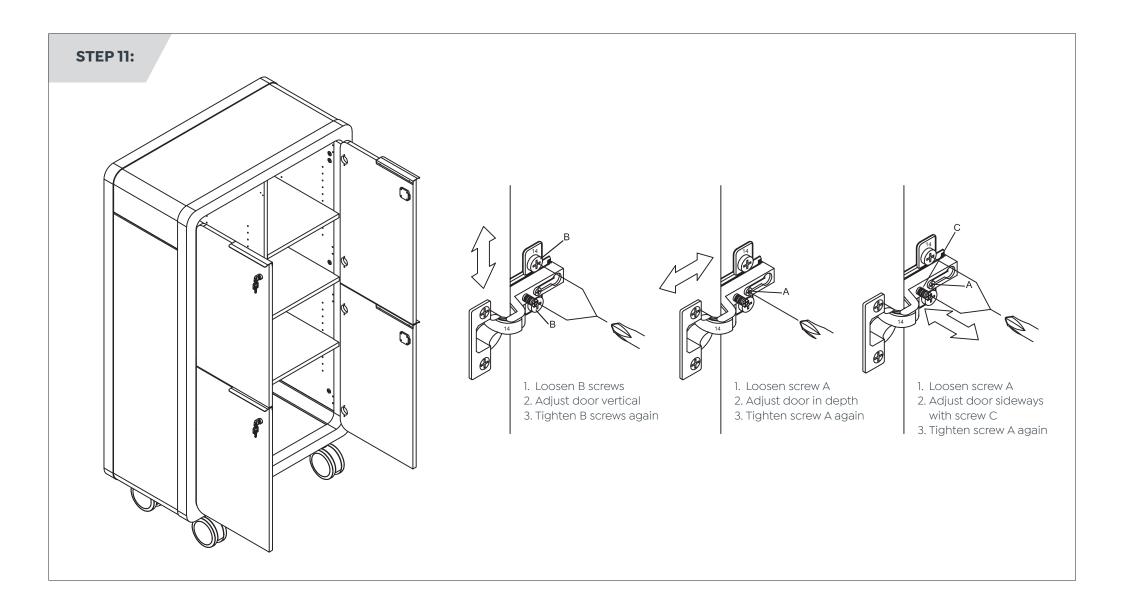

**Assembly Instructions**

## STEP 5:



## Panel D assembly

1. Insert cam bolts C1 and dowel pins D1 on panel D into cams on panel X, Z, A, G, F, Y and tighten in clockwise direction as illustrated above.

## STEP 6:



- 1. Install the aluminum piece and X, Z, A, G panel together with screw S1 as illustrated above.
- 2. Install the aluminum piece and X, Z panel together with screw as illustrated above.

Assembly Instructions

# STEP 7:





- 1. Install the aluminum piece and X, Z, A, G panel together with screw S1 as illustrated above.
- 1. Insert fix bolt B1 on panel A, X, Z into cam on eva and tighten in a clockwise direction as illustrated above.
- 2. Install the aluminum piece and G panel together with screw S1 as illustrated above.

Assembly Instructions



Assembly Instructions



## Complete:



Remove all QC and panel labels and wipe clean using a damp cloth and general household cleaner.