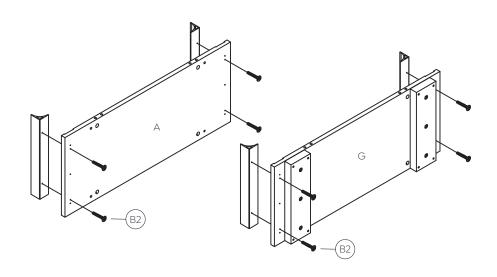

#### STEP 2:

1. Install the aluminum piece and A, G panel together with bolts B2 as illustrated above.

Assembly Instructions