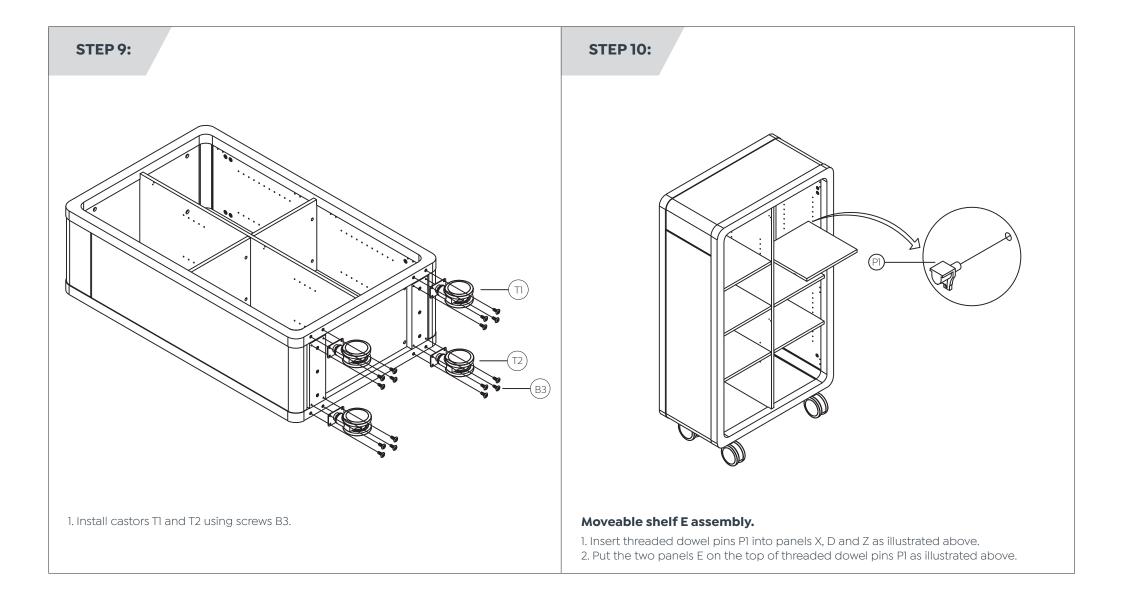

s illustrated above.

## **Assembly Instructions**

## STEP 5:



## Panel D assembly

1. Insert cam bolts C1 and dowel pins D1 on panel D into cams on panel X, Z, A, G, F, Y and tighten in clockwise direction as illustrated above.

## STEP 6:



- 1. Install the aluminum piece and X, Z, A, G panel together with screw S1 as illustrated above.
- 2. Install the aluminum piece and X, Z panel together with screw as illustrated above.

Assembly Instructions

# STEP 7:





- 1. Install the aluminum piece and X, Z, A, G panel together with screw S1 as illustrated above.
- 1. Insert fix bolt B1 on panel A, X, Z into cam on eva and tighten in a clockwise direction as illustrated above.
- 2. Install the aluminum piece and G panel together with screw S1 as illustrated above.

Assembly Instructions



Assembly Instructions



## Complete:



Remove all QC and panel labels and wipe clean using a damp cloth and general household cleaner.