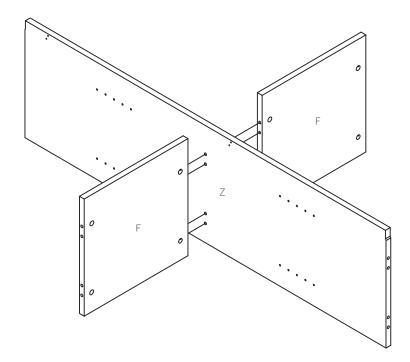

#### STEP 3:

#### Panel Y/F assembly

1. Insert cam bolts C1 and dowel pins D1 into panels Y into cams on panel F and tighten in a clockwise direction as illustrated above.