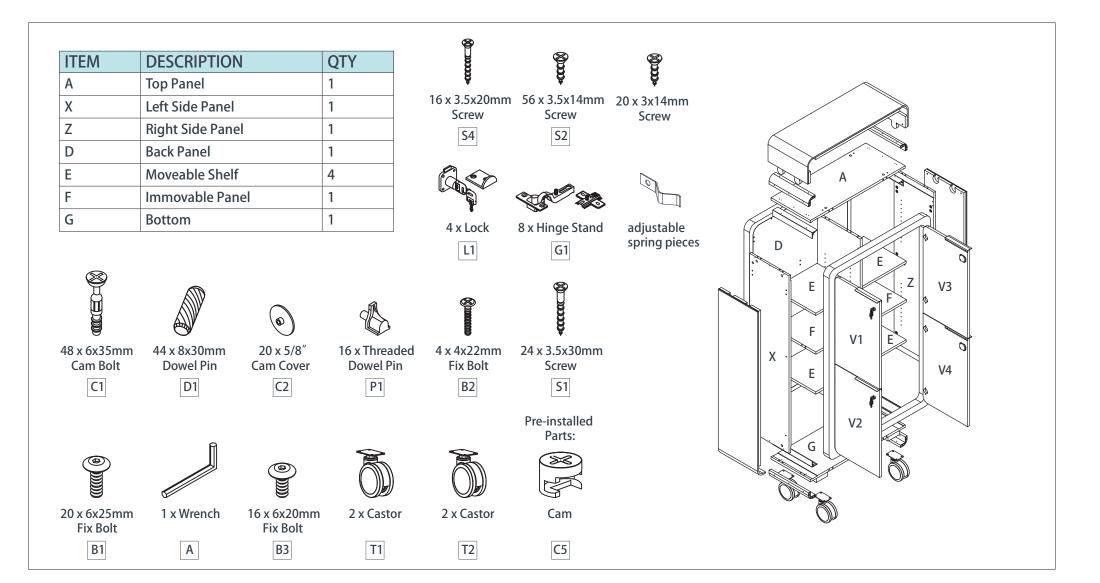

Assembly Instructions

## **Components List**



Assembly Instructions

#### STEP 1:



#### Preparation for panel A, G, X, Z, Y, F, D.

- 1. Insert cam bolts C1 and dowel pins D1 into panels A,G,F,D,X and Z as illustrated above.
- 2. Locate the trim ring on lock and set aside. Insert cylinder of lock L through hole in Y and secure with S2 screws. Add trim ring to lock on outside of Y.
- 3. Insert cams bolts C2 and dowel pins D1 into panels Y as illustrated above.

#### STEP 2:



1. Install the aluminum piece and A, G panel together with bolts B2 as illustrated above.

Assembly Instructions

#### STEP 3:



#### Panel Y/F assembly

1. Insert cam bolts C1 and dowel pins D1 into panels Y into cams on panel F and tighten in a clockwise direction as illustrated above.

#### STEP 4:



#### Panel A/G assembly

1. Insert cam bolts C1 and do