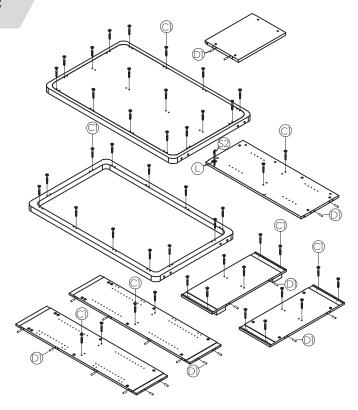

#### STEP 1:

#### Preparation for panel A, G, X, Z, Y, F, D.

- 1. Insert cam bolts C1 and dowel pins D1 into panels A,G,F,D,X and Z as illustrated above.
- 2. Locate the trim ring on lock and set aside. Insert cylinder of lock L through hole in Y and secure with S2 screws. Add trim ring to lock on outside of Y.
- 3. Insert cams bolts C2 and dowel pins D1 into panels Y as illustrated above.