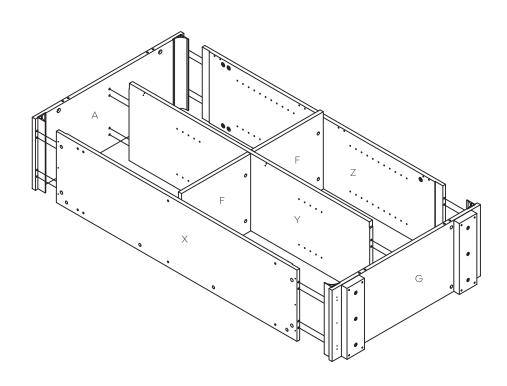

#### STEP 4:

#### Panel A/G assembly

1. Insert cam bolts C1 and dowel pins D1 into panels A, G into cams on panel X, Y, Z and tighten in a clockwise direction as illustrated above.