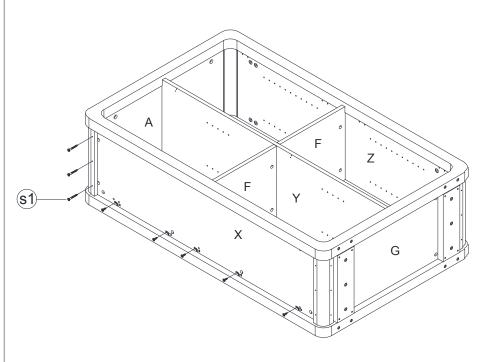

## STEP 6:

- 1. Install the aluminum piece and X, Z, A, G panel together with screw S1 as illustrated above.
- 2. Install the aluminum piece and X, Z panel together with screw as illustrated above.

Assembly Instructions

# STEP 7:

- 1. Install the aluminum piece and X, Z, A, G panel together with screw S1 as illustrated above.
- 1. Insert fix bolt B1 on panel A, X, Z into cam on eva and tighten in a clockwise direction as illustrated above.
- 2. Install the aluminum piece and G panel together with screw S1 as illustrated above.