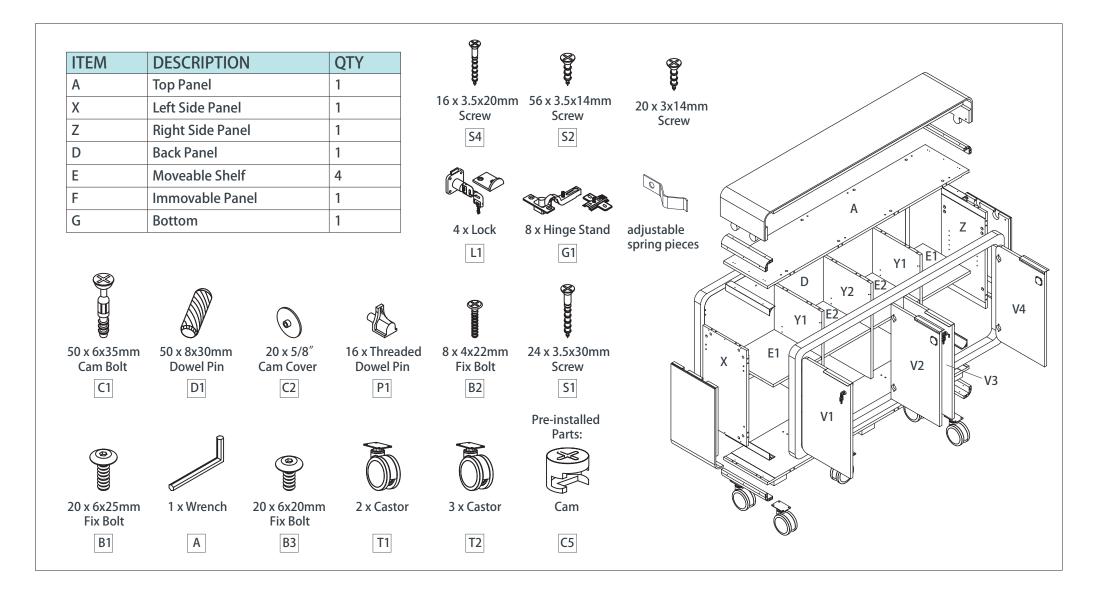

Assembly Instructions

### **Components List**



Assembly Instructions

#### STEP 1:



#### Preparation for panel D, V, Y1, X and Z

- 1. Insert cam bolts C1 and dowel pins D1 into panels X,Y1,D,X and Z as illustrated above.
- 2. Locate the trim ring on lock and set aside. Insert cylinder of lock L through hole in Y1 and secure with S4 screws. Add trim ring to lock on outside of Y1.

#### STEP 2:



#### Preparation for panel A, G, Y2, V1, V2, V3 and V4

- 1. Insert cam bolts C1 and dowel pins D1 into panels A,G and Y2 as illustrated above.
- 2. Fix hinge stands G1 to panels V1 and V4 with screws S1 as illustrated above.
- 3. Fix hinge stands G2 to panels V2 and V3 with screws S1 as illustrated above.

Assembly Instructions

#### STEP 3:



1. Install the aluminum piece and A, G panel together with bolts B2 as illustrated above.

####