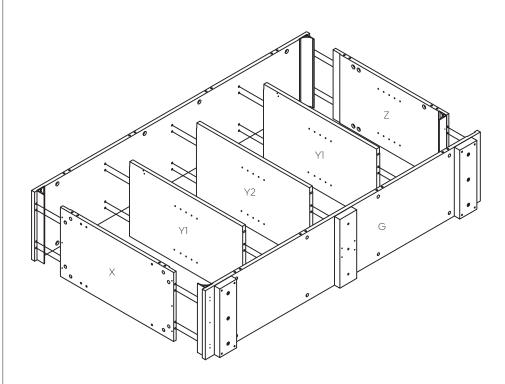

### Panel X, Y, A, G, Y1 and Y2 assembly

1. Insert cam bolts C1 and dowel pins D1 on panel A, G into cams on panel X, Z, Y1, Y2, and tighten in a clockwise direction as illustrated above.

Assembly Instructions

### Panel G assembly

1. Insert cam bolts C1 and dowel pins D1 on panel G into cams on panel X, Z, A, G, Y1, Y2 and tighten in a clockwise direction as illustrated above.