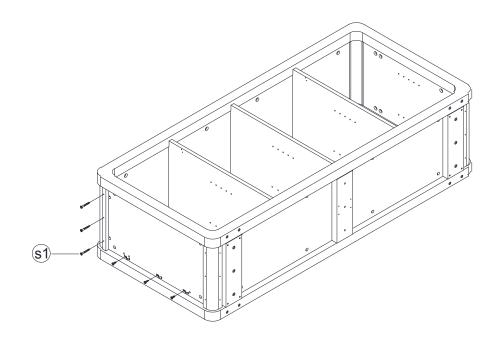

#### Preparation for panel A, G, Y2, V1, V2, V3 and V4

- 1. Insert cam bolts C1 and dowel pins D1 into panels A,G and Y2 as illustrated above.
- 2. Fix hinge stands G1 to panels V1 and V4 with screws S1 as illustrated above.
- 3. Fix hinge stands G2 to panels V2 and V3 with screws S1 as illustrated above.