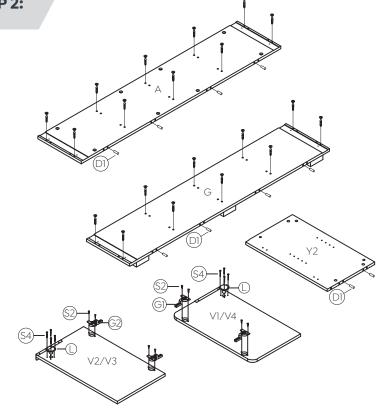

#### Preparation for panel A, G, Y2, V1, V2, V3 and V4

- 1. Insert cam bolts C1 and dowel pins D1 into panels A,G and Y2 as illustrated above.
- 2. Fix hinge stands G1 to panels V1 and V4 with screws S1 as illustrated above.
- 3. Fix hinge stands G2 to panels V2 and V3 with screws S1 as illustrated above.