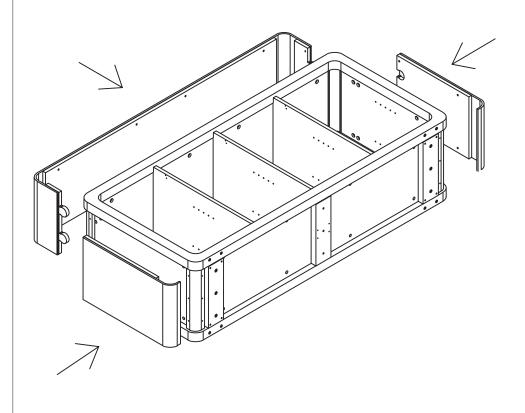

### Panel X, Y, A, G, Y1 and Y2 assembly

1. Insert cam bolts C1 and dowel pins D1 on panel A, G into cams on panel X, Z, Y1, Y2, and tighten in a clockwise direction as illustrated above.

Assembly Instructions

#### **Panel D assembly**

1. Insert cam bolts C1 and dowel pins D1 on panel D into cams on panel X, Z, A, G, Y1, Y2 and tighten in a clockwise direction as illustrated above.

### Panel G assembly

1. Insert cam bolts C1 and dowel pins D1 on panel G into cams on panel X, Z, A, G, Y1, Y2 and tighten in a clockwise direction as illustrated above.