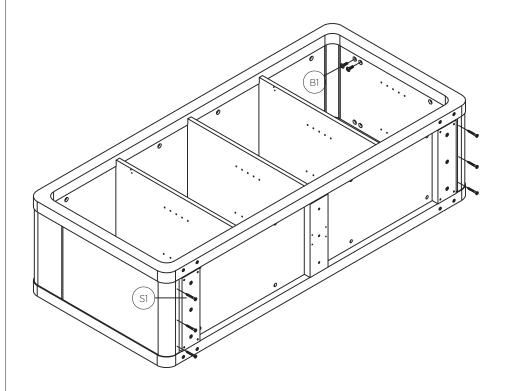

### STEP 7:

- 1. Install the aluminum piece and X, Z, A, G panel together with screw S1 as illustrated above.
- 2. Install the aluminum piece and X, Z panel together with screw as illustrated above.

Assembly Instructions

### STEP 9:

- 1. Insert Fix Bolt B1 on panel A, X, Z into cams on eva and tighten in a clockwise direction as illustrated above.
- 2. Install the aluminum piece and G panel together with Screw S1 as illustrated above.