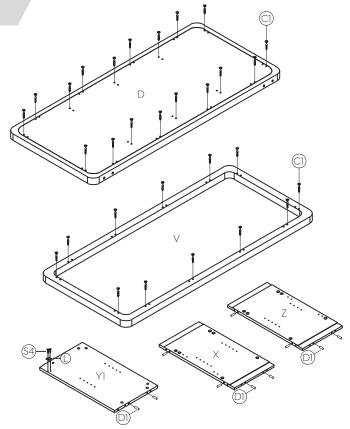

#### Preparation for panel D, V, Y1, X and Z

- 1. Insert cam bolts C1 and dowel pins D1 into panels X,Y1,D,X and Z as illustrated above.
- 2. Locate the trim ring on lock and set aside. Insert cylinder of lock L through hole in Y1 and secure with S4 screws. Add trim ring to lock on outside of Y1.