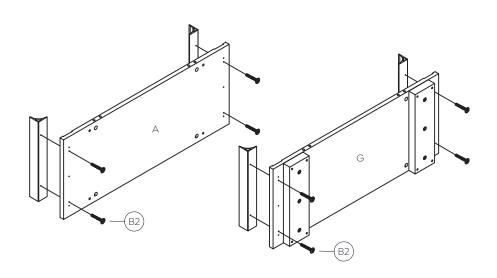

#### STEP 3:

1. Install the aluminum piece and A, G panel together with bolts B2 as illustrated above.