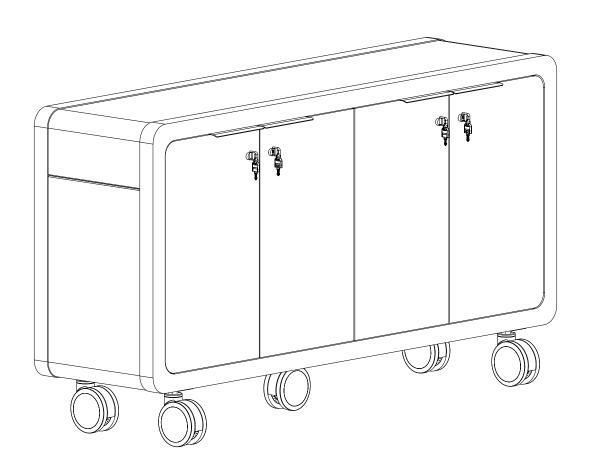

Assembly Instructions

### **Components List**



Assembly Instructions

#### STEP 1:



#### Preparation for panel D, V, Y1, X and Z

- 1. Insert cam bolts C1 and dowel pins D1 into panels X,Y1,D,X and Z as illustrated above.
- 2. Locate the trim ring on lock and set aside. Insert cylinder of lock L through hole in Y1 and secure with S4 screws. Add trim ring to lock on outside of Y1.

#### STEP 2:



#### Preparation for panel A, G, Y2, V1, V2, V3 and V4

- 1. Insert cam bolts C1 and dowel pins D1 into panels A,G and Y2 as illustrated above.
- 2. Fix hinge stands G1 to panels V1 and V4 with screws S1 as illustrated above.
- 3. Fix hinge stands G2 to panels V2 and V3 with screws S1 as illustrated above.

Assembly Instructions

#### STEP 3:



1. Install the aluminum piece and A, G panel