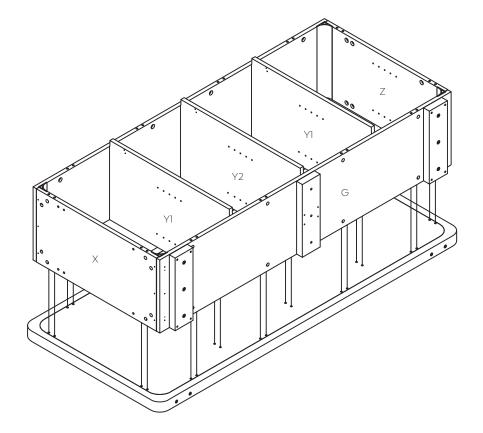

### STEP 7:

- 1. Install the aluminum piece and X, Z, A, G panel together with screw S1 as illustrated above.
- 2. Install the aluminum piece and X, Z panel together with screw as illustrated above.

Assembly Instructions

### STEP 9:

- 1. Insert Fix Bolt B1 on panel A, X, Z into cams on eva and tighten in a clockwise direction as illustrated above.
- 2. Install the aluminum piece and G panel together with Screw S1 as illustrated above.