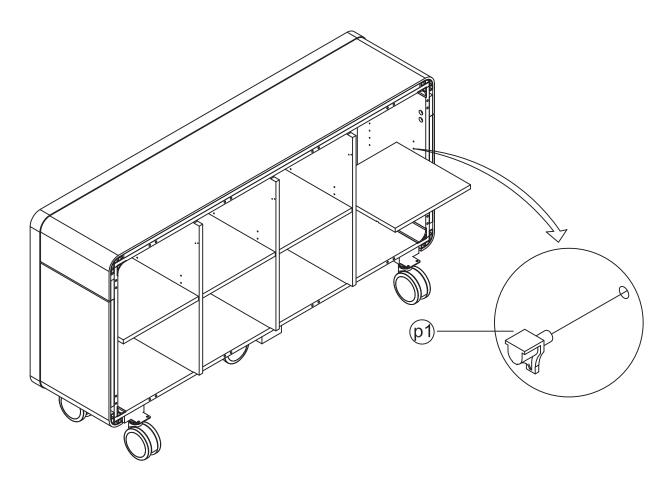

### **STEP 11:**

#### Moveable shelf E assembly

- 1. Insert threaded dowel pins P1 into panels X, D and Z as illustrated above.
- 2. Put the four panels E on the top of threaded dowel pins Pl as illustrated above.

Assembly Instructions