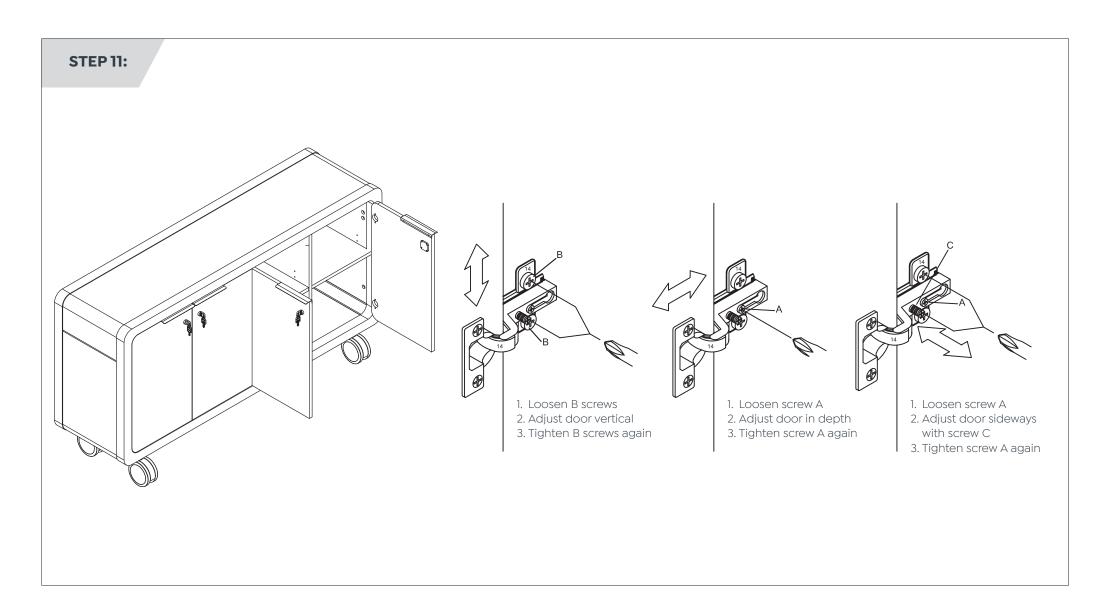

ove.

## Assembly Instructions

### STEP 7:



- 1. Install the aluminum piece and X, Z, A, G panel together with screw S1 as illustrated above.
- 2. Install the aluminum piece and X, Z panel together with screw as illustrated above.





Assembly Instructions

### STEP 9:



- 1. Insert Fix Bolt B1 on panel A, X, Z into cams on eva and tighten in a clockwise direction as illustrated above.
- 2. Install the aluminum piece and G panel together with Screw S1 as illustrated above.





1. Install castors T1 and T2 using screws B3.

Assembly Instructions

### **STEP 11:**



#### Moveable shelf E assembly

- 1. Insert threaded dowel pins P1 into panels X, D and Z as illustrated above.
- 2. Put the four panels E on the top of threaded dowel pins Pl as illustrated above.

Assembly Instructions



Assembly Instructions

### Complete:



Remove all QC and panel labels and wipe clean using a damp cloth and general household cleaner.