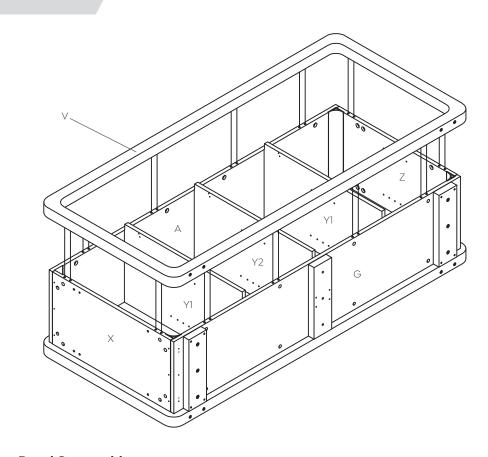

### STEP 9:

- 1. Insert Fix Bolt B1 on panel A, X, Z into cams on eva and tighten in a clockwise direction as illustrated above.
- 2. Install the aluminum piece and G panel together with Screw S1 as illustrated above.