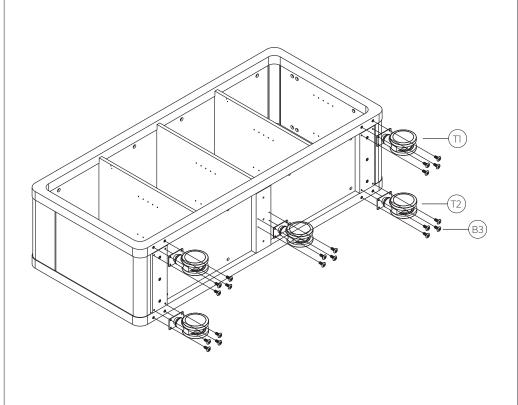

s C1 and dowel pins D1 on panel D into cams on panel X, Z, A, G, Y1, Y2 and tighten in a clockwise direction as illustrated above.

#### STEP 6:



### Panel G assembly

1. Insert cam bolts C1 and dowel pins D1 on panel G into cams on panel X, Z, A, G, Y1, Y2 and tighten in a clockwise direction as illustrated above.

## Assembly Instructions

### STEP 7:



- 1. Install the aluminum piece and X, Z, A, G panel together with screw S1 as illustrated above.
- 2. Install the aluminum piece and X, Z panel together with screw as illustrated above.





Assembly Instructions

### STEP 9:



- 1. Insert Fix Bolt B1 on panel A, X, Z into cams on eva and tighten in a clockwise direction as illustrated above.
- 2. Install the aluminum piece and G panel together with Screw S1 as illustrated above.





1. Install castors T1 and T2 using screws B3.

Assembly Instructions

### **STEP 11:**



#### Moveable shelf E assembly

- 1. Insert threaded dowel pins P1 into panels X, D and Z as illustrated above.
- 2. Put the four panels E on the top of threaded dowel pins Pl as illustrated above.

Assembly Instructions



Assembly Instructions

### Complete:



Remove all QC and panel labels and wipe clean using a damp cloth and general household cleaner.